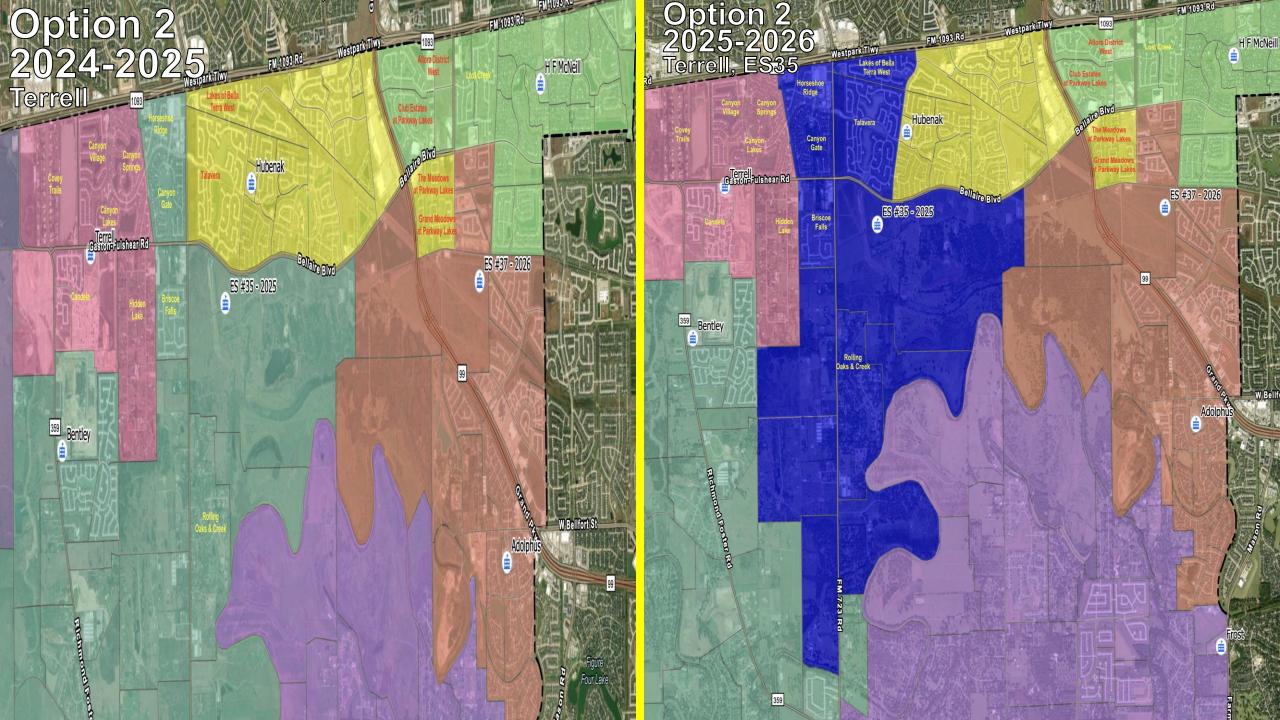

## **Elementary Schools - Rezoning**

#### **Opening in August 2025**

Elementary School 35 Elementary School 36

## Lamar CISD Zoning Timeline

- October Cabinet Reviews Attendance Zone Options
- November Present Options to Impacted Principals
- November 14 Board Future Action Item re: Process & Options
- December 11 Board Workshop: Rezoning & Leveling
- December 12 Board Future Action Item re: Process & Options
- January ABC Selection & Notification
- **January 17** Board Action Item to Determine Options for ABC & Approve Committee
- January 18 31 Community Survey
- February 8 ABC Meeting 1 Terrell & ES 35
- February 12 ABC Meeting 2 Terrell & ES 35
- February 16-23 Community Survey 2 (if needed)
- March 19 Board Action Item to Determine Attendance Zones