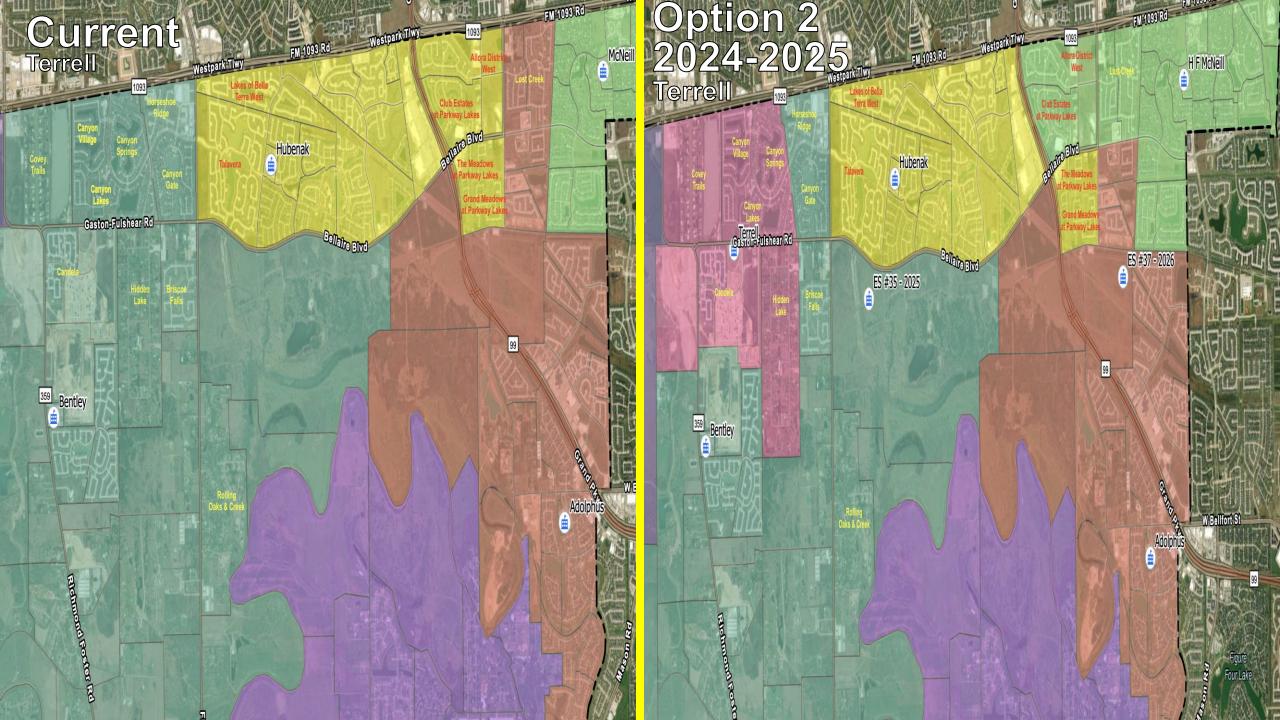

## **Elementary Schools - Rezoning**

#### **Opening in August 2025**

Elementary School 35 Elementary School 36

## Lamar CISD Zoning Timeline

- October Cabinet Reviews Attendance Zone Options
- November Present Options to Impacted Principals
- November 14 Board Future Action Item re: Process & Options
- December 11 Board Workshop: Rezoning & Leveling
- December 12 Board Future Action Item re: Process & Options
- January ABC Selection & Notification
- **January 17** Board Action Item to Determine Options for ABC & Approve Committee
- January 18 31 Community Survey
- February 8 ABC Meeting 1 Terrell & ES 35
- February 12 ABC Meeting 2 Terrell & ES 35
- February 16-23 Community Survey 2 (if needed)
- March 19 Board Action Item to Determine Attendance Zones