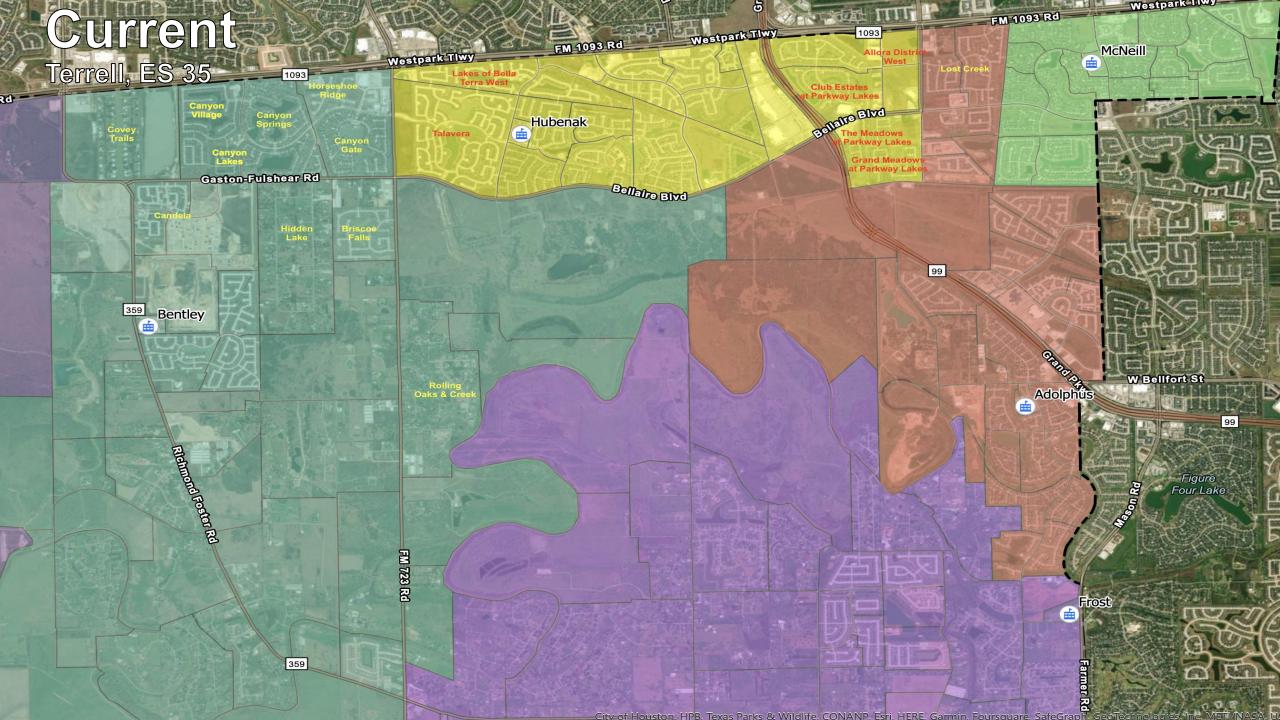

## **Elementary Schools - Rezoning**

## Lamar CISD Zoning Timeline

- October Cabinet Reviews Attendance Zone Options
- November Present Options to Impacted Principals
- November 14 Board Future Action Item re: Process & Options
- December 11 Board Workshop: Rezoning & Leveling
- December 12 Board Future Action Item re: Process & Options
- January ABC Selection & Notification
- **January 17** Board Action Item to Determine Options for ABC & Approve Committee
- January 18 31 Community Survey
- February 8 ABC Meeting 1 Terrell & ES 35
- February 12 ABC Meeting 2 Terrell & ES 35
- February 16-23 Community Survey 2 (if needed)
- March 19 Board Action Item to Determine Attendance Zones