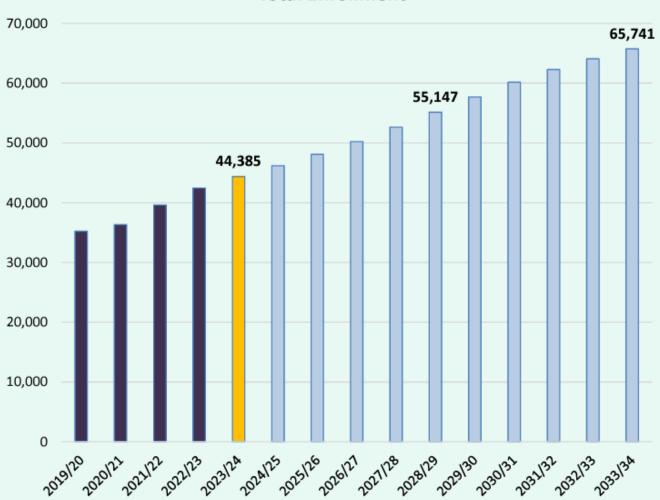

#### Ten Year Forecast by Grade Level

|             |     |       |       |       |       |       |       |       |       |       |       |       |       |       |       |        | Total  | %      |
|-------------|-----|-------|-------|-------|-------|-------|-------|-------|-------|-------|-------|-------|-------|-------|-------|--------|--------|--------|
| Year (Oct.) | EE  | PK    | K     | 1st   | 2nd   | 3rd   | 4th   | 5th   | 6th   | 7th   | 8th   | 9th   | 10th  | 11th  | 12th  | Total  | Growth | Growth |
| 2019/20     | 457 | 856   | 2,576 | 2,645 | 2,577 | 2,593 | 2,581 | 2,754 | 2,707 | 2,739 | 2,581 | 2,778 | 2,597 | 2,526 | 2,251 | 35,218 | 2,831  | 8.7%   |
| 2020/21     | 268 | 905   | 2,575 | 2,732 | 2,786 | 2,679 | 2,718 | 2,559 | 2,870 | 2,806 | 2,879 | 2,794 | 2,782 | 2,581 | 2,411 | 36,345 | 1,127  | 3.2%   |
| 2021/22     | 299 | 1,107 | 2,927 | 2,976 | 2,980 | 2,953 | 2,936 | 2,938 | 2,898 | 3,063 | 3,024 | 3,369 | 2,930 | 2,867 | 2,359 | 39,626 | 3,281  | 9.0%   |
| 2022/23     | 368 | 1,389 | 2,954 | 3,301 | 3,200 | 3,261 | 3,153 | 3,128 | 3,134 | 3,086 | 3,265 | 3,341 | 3,383 | 2,958 | 2,541 | 42,462 | 2,836  | 7.2%   |
| 2023/24     | 260 | 1,583 | 3,102 | 3,193 | 3,410 | 3,346 | 3,386 | 3,315 | 3,266 | 3,244 | 3,205 | 3,567 | 3,396 | 3,409 | 2,703 | 44,385 | 1,923  | 4.5%   |
| 2024/25     | 275 | 1,612 | 3,218 | 3,347 | 3,331 | 3,562 | 3,475 | 3,589 | 3,490 | 3,392 | 3,352 | 3,541 | 3,470 | 3,361 | 3,159 | 46,174 | 1,789  | 4.0%   |
| 2025/26     | 272 | 1,654 | 3,380 | 3,492 | 3,514 | 3,509 | 3,735 | 3,648 | 3,858 | 3,686 | 3,566 | 3,732 | 3,530 | 3,421 | 3,082 | 48,079 | 1,905  | 4.1%   |
| 2026/27     | 269 | 1,694 | 3,511 | 3,632 | 3,652 | 3,672 | 3,668 | 3,915 | 3,950 | 4,050 | 3,867 | 3,964 | 3,724 | 3,492 | 3,160 | 50,220 | 2,141  | 4.5%   |
| 2027/28     | 272 | 1,799 | 3,643 | 3,765 | 3,802 | 3,841 | 3,848 | 3,839 | 4,248 | 4,177 | 4,258 | 4,318 | 3,924 | 3,685 | 3,213 | 52,632 | 2,412  | 4.8%   |
| 2028/29     | 271 | 1,844 | 3,776 | 3,903 | 3,933 | 3,988 | 4,008 | 4,017 | 4,172 | 4,485 | 4,410 | 4,763 | 4,306 | 3,882 | 3,389 | 55,147 | 2,515  | 4.8%   |
| 2029/30     | 271 | 1,888 | 3,878 | 4,017 | 4,079 | 4,111 | 4,185 | 4,190 | 4,394 | 4,425 | 4,726 | 4,944 | 4,742 | 4,269 | 3,576 | 57,695 | 2,548  | 4.6%   |
| 2030/31     | 271 | 1,931 | 3,999 | 4,107 | 4,172 | 4,226 | 4,301 | 4,361 | 4,594 | 4,658 | 4,685 | 5,290 | 4,917 | 4,701 | 3,936 | 60,149 | 2,454  | 4.3%   |
| 2031/32     | 271 | 1,972 | 4,086 | 4,192 | 4,247 | 4,346 | 4,419 | 4,484 | 4,739 | 4,884 | 4,894 | 5,265 | 5,268 | 4,875 | 4,328 | 62,270 | 2,121  | 3.5%   |
| 2032/33     | 271 | 2,005 | 4,281 | 4,362 | 4,323 | 4,376 | 4,522 | 4,588 | 4,910 | 4,951 | 5,115 | 5,506 | 5,243 | 5,218 | 4,408 | 64,079 | 1,809  | 2.9%   |
| 2033/34     | 271 | 2,038 | 4,442 | 4,546 | 4,464 | 4,418 | 4,468 | 4,621 | 5,023 | 5,128 | 5,163 | 5,757 | 5,483 | 5,204 | 4,715 | 65,741 | 1,662  | 2.6%   |

#### **Total Enrollment**

- Lamar CISD added more than 1,900 students this fall, significantly lower than the previous two years totals
- Groundwork is currently underway on roughly 3,440 lots across the district
- The district is forecasted to add 3,700 4,200 new homes annually for the next 2-3 years
- The district is forecast to enroll more than 55,100 students in 2028/29, and more than 65,700 students in 2033/34