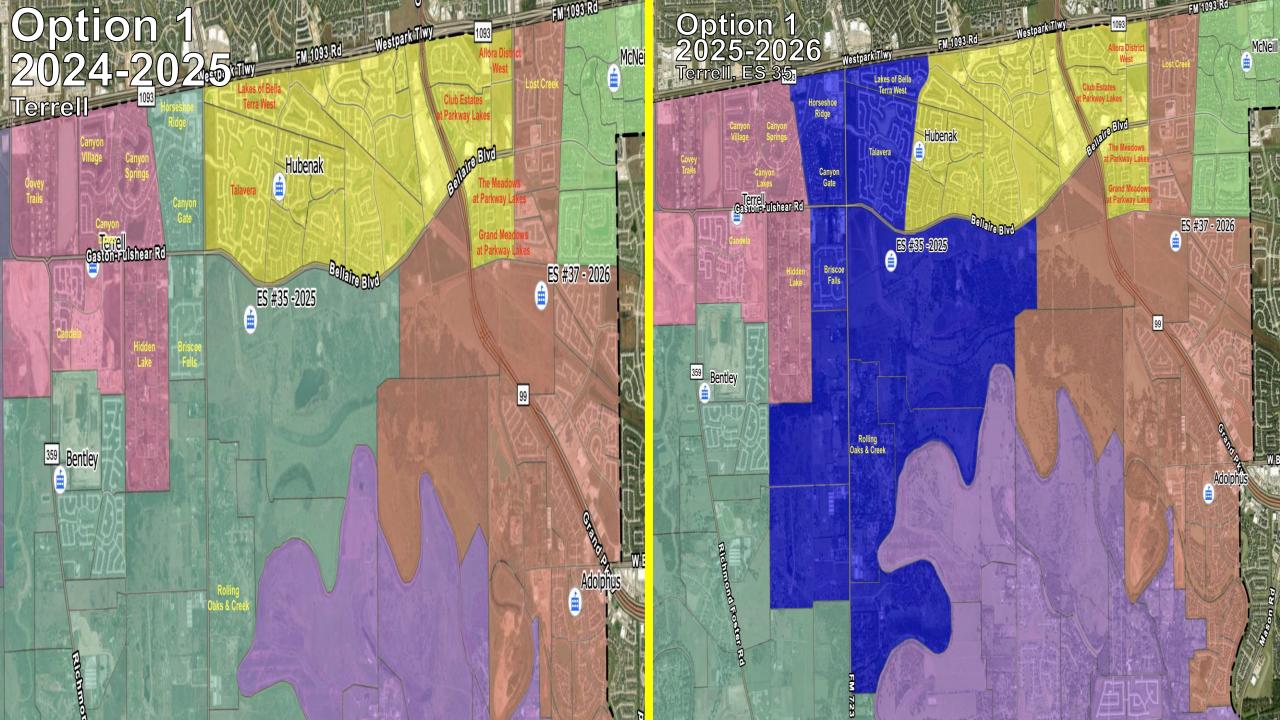

## **Elementary Schools - Rezoning**

#### **Opening in August 2025**

Elementary School 35 Elementary School 36

## Lamar CISD Zoning Timeline

- October Cabinet Reviews Attendance Zone Options
- November Present Options to Impacted Principals
- November 14 Board Future Action Item re: Process & Options
- December 11 Board Workshop: Rezoning & Leveling
- December 12 Board Future Action Item re: Process & Options
- January ABC Selection & Notification
- **January 17** Board Action Item to Determine Options for ABC & Approve Committee
- January 18 31 Community Survey
- February 8 ABC Meeting 1 Terrell & ES 35
- February 12 ABC Meeting 2 Terrell & ES 35
- February 16-23 Community Survey 2 (if needed)
- March 19 Board Action Item to Determine Attendance Zones