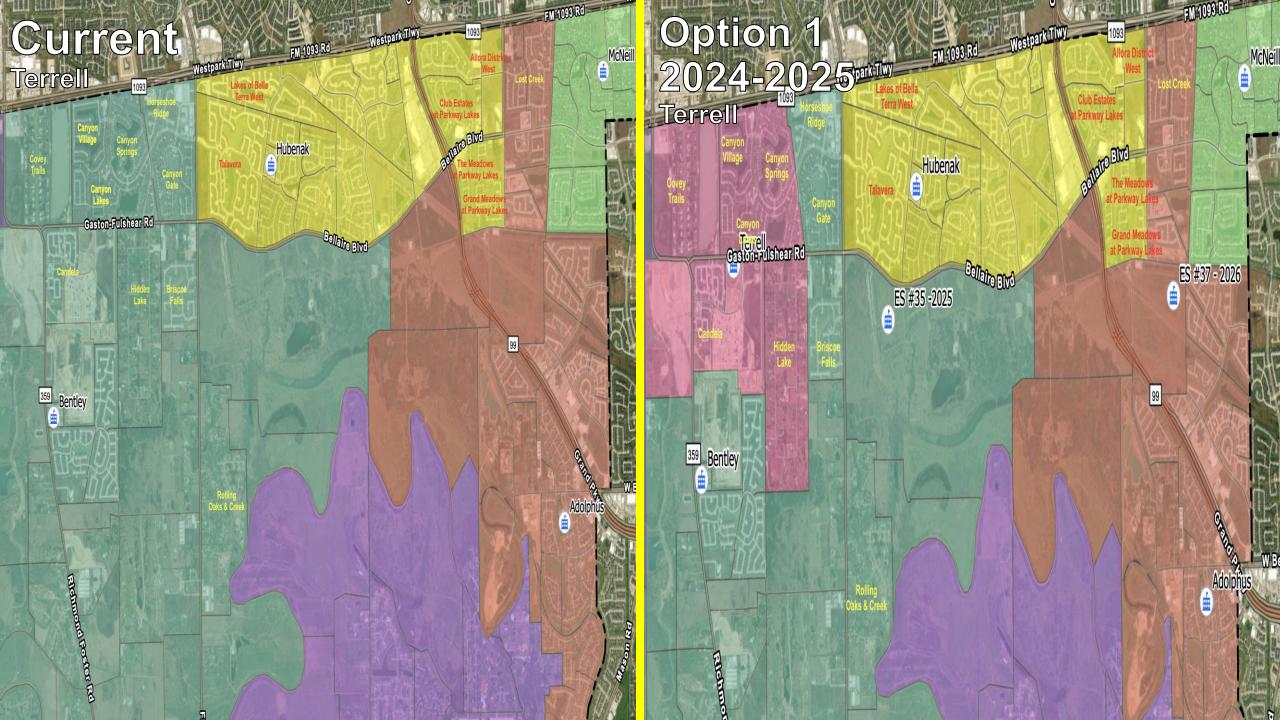

## **Elementary Schools - Rezoning**

#### **Opening in August 2025**

Elementary School 35 Elementary School 36

## Lamar CISD Zoning Timeline

- October Cabinet Reviews Attendance Zone Options
- November Present Options to Impacted Principals
- November 14 Board Future Action Item re: Process & Options
- December 11 Board Workshop: Rezoning & Leveling
- December 12 Board Future Action Item re: Process & Options
- January ABC Selection & Notification
- **January 17** Board Action Item to Determine Options for ABC & Approve Committee
- January 18 31 Community Survey
- February 8 ABC Meeting 1 Terrell & ES 35
- February 12 ABC Meeting 2 Terrell & ES 35
- February 16-23 Community Survey 2 (if needed)
- March 19 Board Action Item to Determine Attendance Zones