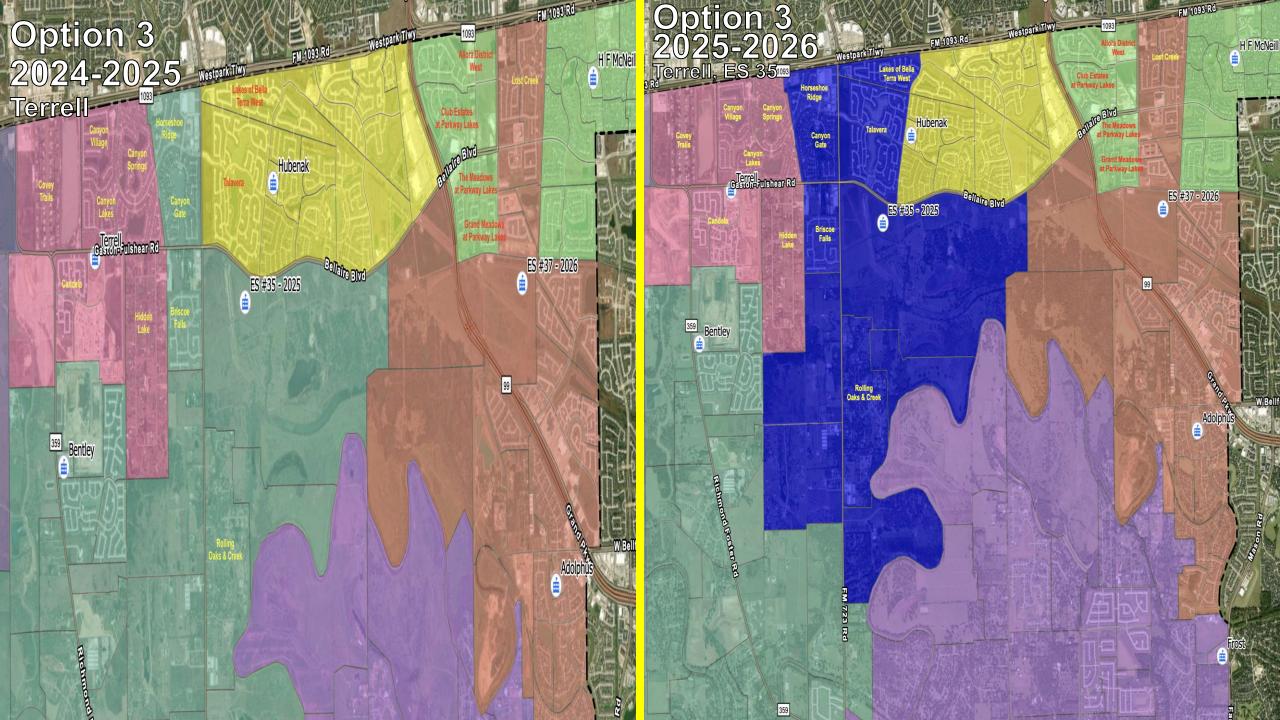

## **Elementary Schools - Rezoning**

#### **Opening in August 2025**

Elementary School 35 Elementary School 36

## Lamar CISD Zoning Timeline

- October Cabinet Reviews Attendance Zone Options
- November Present Options to Impacted Principals
- November 14 Board Future Action Item re: Process & Options
- December 11 Board Workshop: Rezoning & Leveling
- December 12 Board Future Action Item re: Process & Options
- January ABC Selection & Notification
- **January 17** Board Action Item to Determine Options for ABC & Approve Committee
- January 18 31 Community Survey
- February 8 ABC Meeting 1 Terrell & ES 35
- February 12 ABC Meeting 2 Terrell & ES 35
- February 16-23 Community Survey 2 (if needed)
- March 19 Board Action Item to Determine Attendance Zones