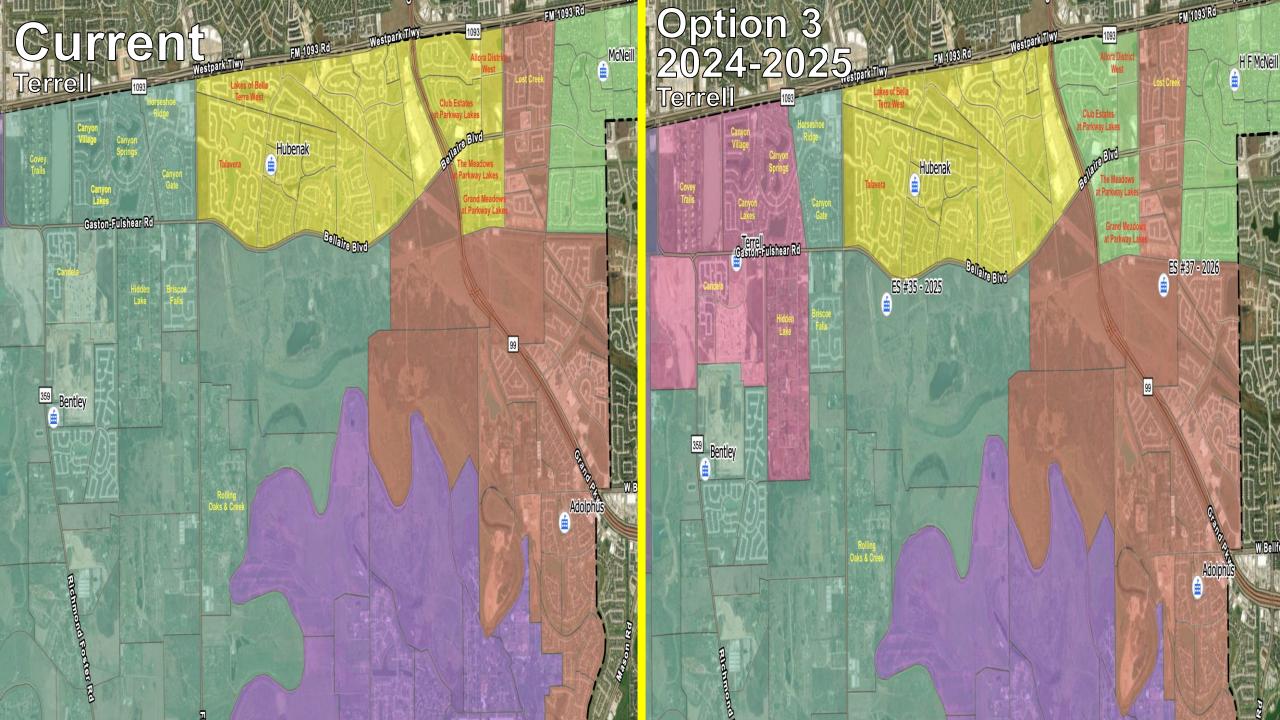

## **Elementary Schools - Rezoning**

#### **Opening in August 2025**

Elementary School 35 Elementary School 36

## Lamar CISD Zoning Timeline

- October Cabinet Reviews Attendance Zone Options
- November Present Options to Impacted Principals
- November 14 Board Future Action Item re: Process & Options
- December 11 Board Workshop: Rezoning & Leveling
- December 12 Board Future Action Item re: Process & Options
- January ABC Selection & Notification
- **January 17** Board Action Item to Determine Options for ABC & Approve Committee
- January 18 31 Community Survey
- February 8 ABC Meeting 1 Terrell & ES 35
- February 12 ABC Meeting 2 Terrell & ES 35
- February 16-23 Community Survey 2 (if needed)
- March 19 Board Action Item to Determine Attendance Zones