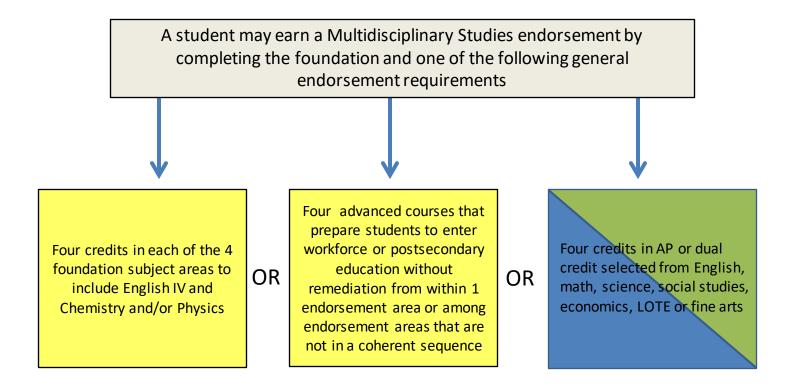

## Multidisciplinary Studies Endorsement

Educational opportunities are offered by the Lamar Consolidated Independent School District without regard to race, color, religion, national origin, sex or disability in its programs or activities and provides equal access to the Boy Scouts and other designated youth groups. El Distrito Escolar Consolidado Independiente de Lamar, ofrece oportunidades educacionales sin cuenta de raza, religion, nacionalidad, sexo o disabilidades o edad en sus programas o actividades y brinda iqualdad de access o a los Boy Scouts y ostros grupos juveniles designados.