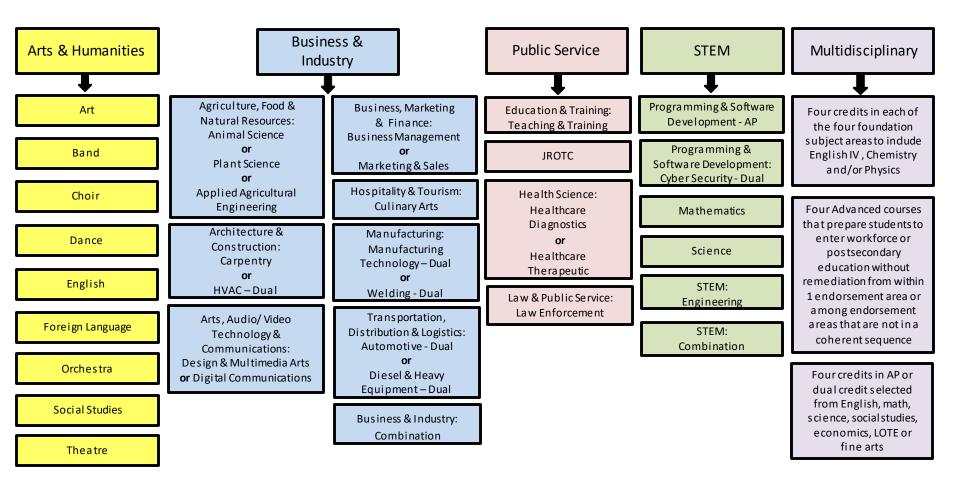

### LCISD Programs of Study By Endorsement 2024-2025







# Arts & Humanities Endorsement 2 Credits each in 2 different Language Sequences 2024-2025











1 Credit











# Arts & Humanities Endorsement: English 7 credits in English 2024-2025





(1) Advanced English credit from one of the following Advanced Courses:

English IV, Creative Writing, Humanities, Literary Genres, Research & Technical Writing, Debate III, Oral Interpretation III, IS Speech, IS Journalism, Advanced Journalism III, Newspaper III, Yearbook III, AP English Literature &

Drai Interpretation III, IS Speech, IS Journalism, Advanced Journalism III, Newspaper III, Yearbook III, AP English Literatur e & Composition, Dual Credit English, College Prep English

#### AND

(3) Additional Credits from any of the following, not taken previously







## Business/Industr