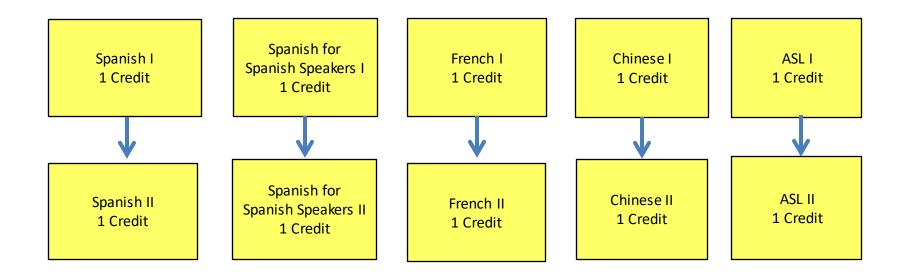

# Arts & Humanities Endorsement 2 Credits each in 2 different Language Sequences 2024-2025

1 Credit