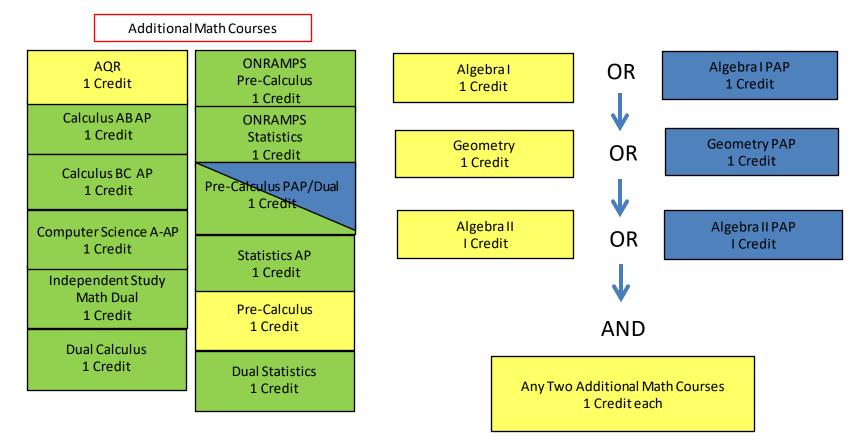

### STEM Endorsement\* Mathematics 2024-2025

#### \*Algebra II, Chemistry & Physics required for all STEM Endorsements

Educational opportunities are offered by the Lamar Consolidated Independent School District without regard to race, color, religion, national origin, sex or disability in its programs or activities and provides equal access to the Boy Scouts and other designated youth groups. El Distrito Escolar Consolidado Independiente de Lamar, ofrece oportunidades educacionales sin cuenta de raza, religion, nacionalidad, sexo o disabilidades o edad en sus programas o activides y brinda igualdad de acceso a los Boy Scouts y ostros grupos juveniles de signados.