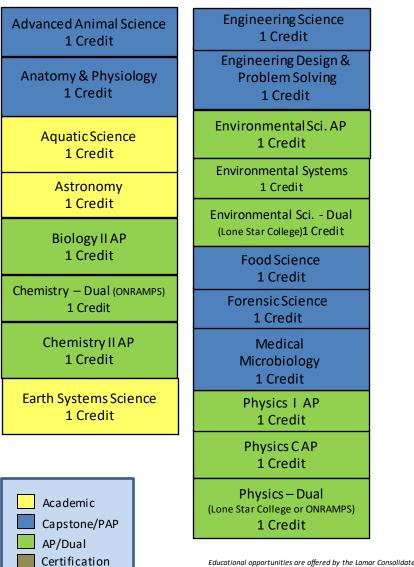

### STEM Endorsement\* Science 2024-2025

Additional Science Courses

\*Algebra II, Chemistry & Physics required for all STEM Endorsements

Educational opportunities are offered by the Lamar Consolidated Independent School District without regard to race, color, religion, national origin, sex or disability in its programs or activities and provides equal access to the Boy Scouts and other designated youth groups. El Distrito Escolar Consolidado Independiente de Lamar, ofrece oportunidades educacionales sin cuenta de raza, religion, nacionalidad, sexo o disabilidades o edad en sus programas o actividades y brinda iqualdad de acceso a los Boy Scouts y ostros grupos juveniles designados.