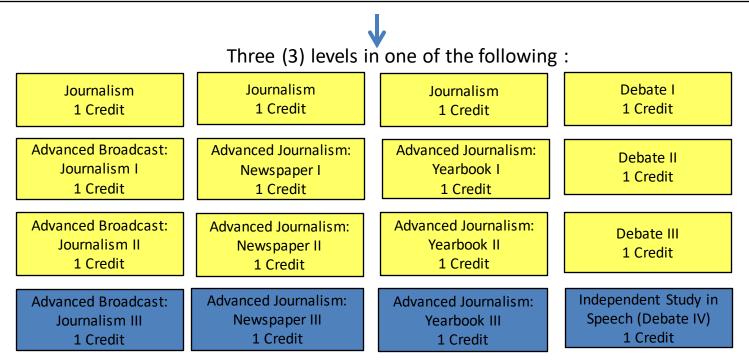

# Arts & Humanities Endorsement: English 7 credits in English 2024-2025

(1) Advanced English credit from one of the following Advanced Courses:

English IV, Creative Writing, Humanities, Literary Genres, Research & Technical Writing, Debate III, Oral Interpretation III, IS Speech, IS Journalism, Advanced Journalism III, Newspaper III, Yearbook III, AP English Literature &

Drai Interpretation III, IS Speech, IS Journalism, Advanced Journalism III, Newspaper III, Yearbook III, AP English Literatur e & Composition, Dual Credit English, College Prep English

#### AND

(3) Additional Credits from any of the following, not taken previously