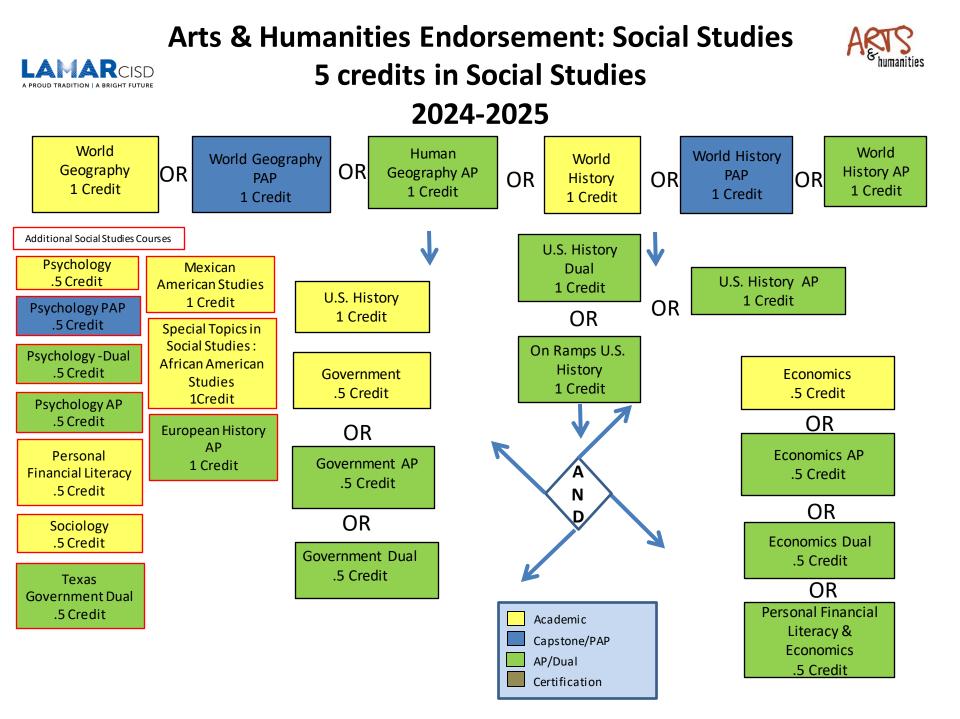

### LCISD Programs of Study By Endorsement 2024-2025







# Arts & Humanities Endorsement 2 Credits each in 2 different Language Sequences 2024-2025











1 Credit











# Arts & Humanities Endorsement: English 7 credits in English 2024-2025





(1) Advanced English credit from one of the following Advanced Courses:

English IV, Creative Writing, Humanities, Literary Genres, Research & Technical Writing, Debate III, Oral Interpretation III, IS Speech, IS Journalism, Advanced Journalism III, Newspaper III, Yearbook III, AP English Literature &

Drai Interpretation III, IS Speech, IS Journalism, Advanced Journalism III, Newspaper III, Yearbook III, AP English Literatur e & Composition, Dual Credit English, College Prep English

#### AND

(3) Additional Credits from any of the following, not taken previously







## Business/Industry Endorsement: English (4) English elective credits 2024-2025



(1)Advanced English credit from one of the following Advanc