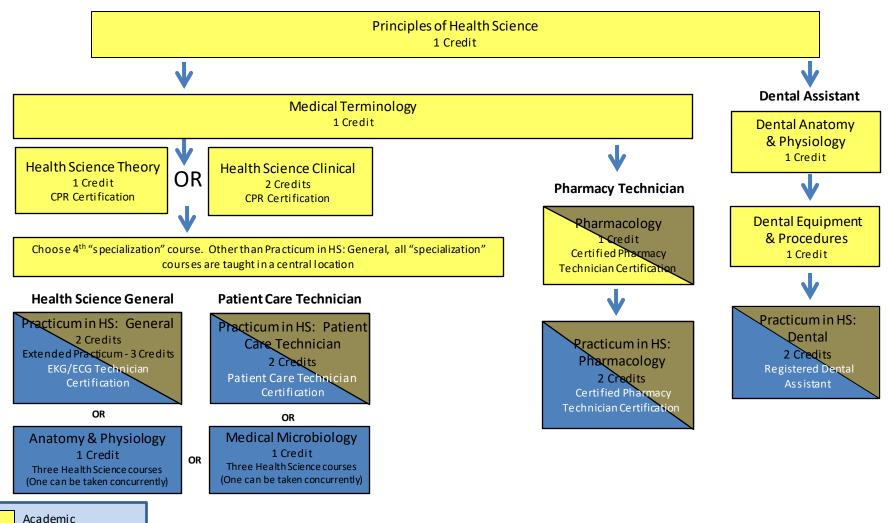

### Public Service Endorsement Health Science 2024-2025

Educational opportunities are offered by the Lamar Consolidated Independent School District without regard to race, color, religion, national origin, sex or disability in its programs or activities and provides equal access to the Boy Scouts and other designated youth groups. El Distrito Escolar Consolidado Independiente de Lamar, ofrece oportunidades educacionales sin cuenta de raza, religion, nacionalidad, sexo o disabilidades o edad en sus programas o actividades y brinda iqualdad de acceso a los Boy Scouts y ostros grupos juveniles de signados.