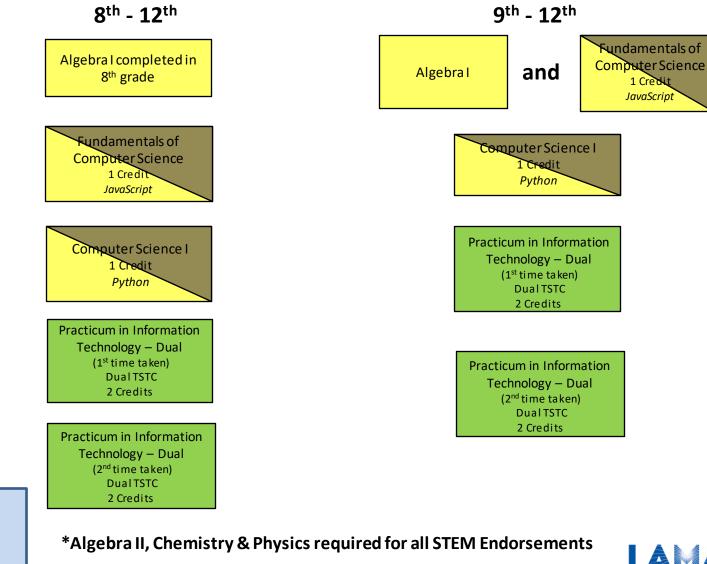

## STEM Endorsement\* Programming and Software Development - AP 2024-2025

\*Algebra II, Chemistry & Physics required for all STEM Endorsements