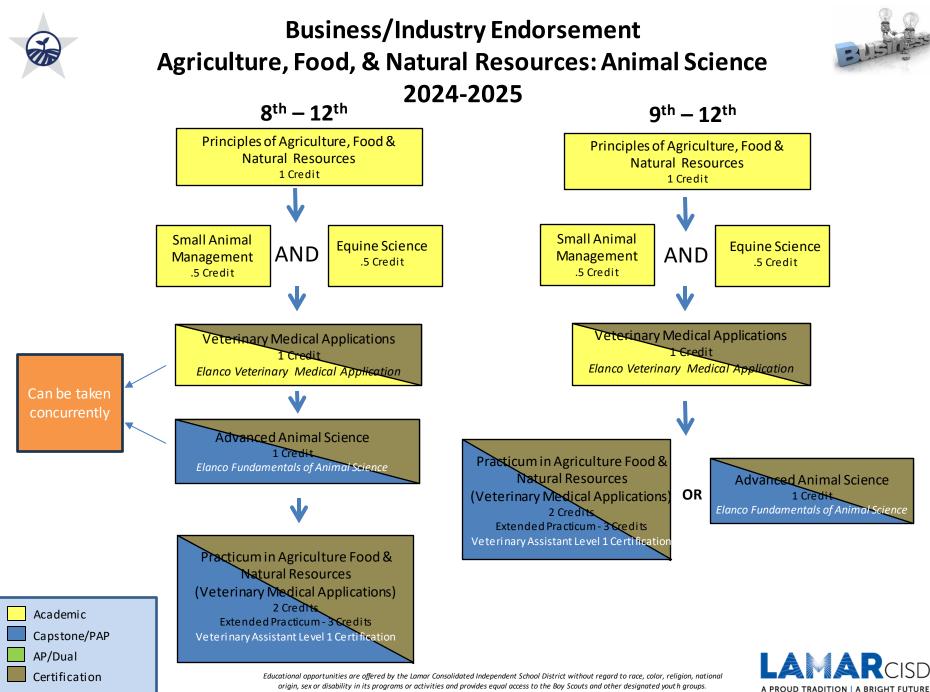

Calculational opportantities are opered by the tamar Consolidated independent School District without regard to race, coor, rengion, national origin, sex or disability in its programs or activities and provides equal access to the Boy Scouts and other designated youth groups. El Distrito Escolar Consolidado Independiente de Lamar, ofrece oportunidades educacionales sin cuenta de raza, religion, nacionalidad, sexo o disabilidades o edad en sus programas o actividades y brinda iqualdad de access a los Boy Scouts y ostros grupos juveniles designados.

El Distrito Escolar Consolidado Independiente de Lamar, ofrece oportunidades educacionales sin cuenta de raza, reliaion, nacionalidad, sexo o disabilidades o edad en sus programas o actividades y brinda iqualdad de acceso a los Boy Scouts y ostros grupos juveniles designados.