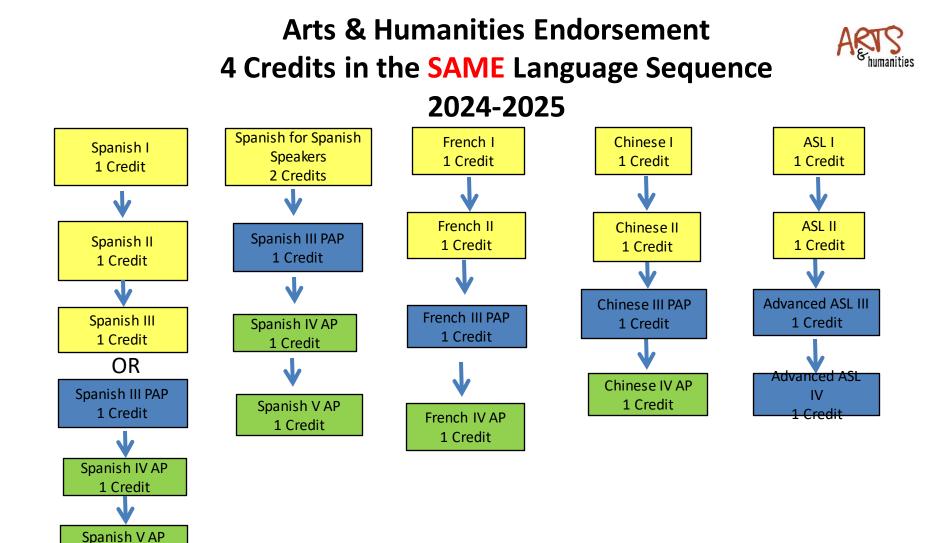

# Arts & Humanities Endorsement 2 Credits each in 2 different Language Sequences 2024-2025

1 Credit