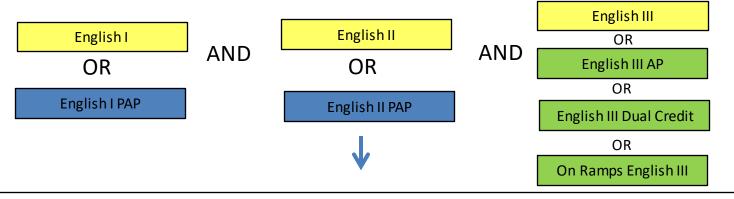

# Arts & Humanities Endorsement: English 7 credits in English 2024-2025

(1) Advanced English credit from one of the following Advanced Courses:

English IV, Creative Writing, Humanities, Literary Genres, Research & Technical Writing, Debate III, Oral Interpretation III, IS Speech, IS Journalism, Advanced Journalism III, Newspaper III, Yearbook III, AP English Literature &

Drai Interpretation III, IS Speech, IS Journalism, Advanced Journalism III, Newspaper III, Yearbook III, AP English Literatur e & Composition, Dual Credit English, College Prep English

#### AND

(3) Additional Credits from any of the following, not taken previously