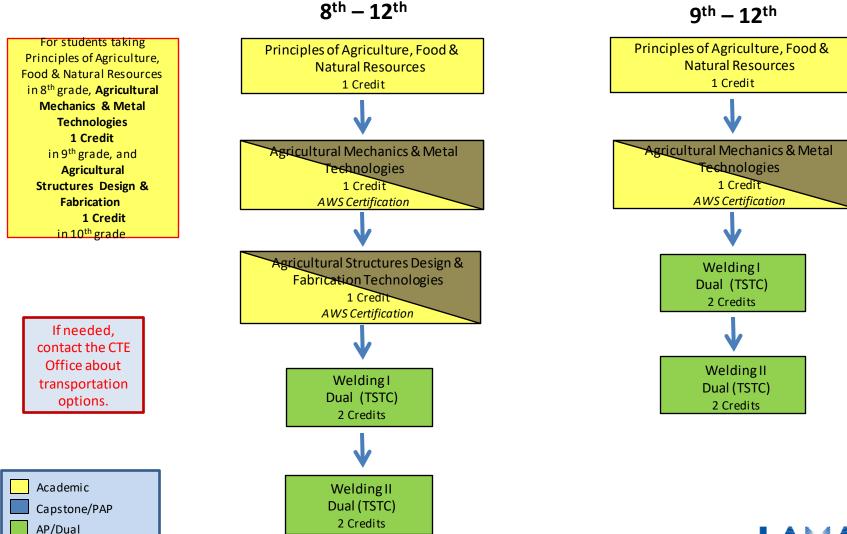

Business/Industry Endorsement Transportation, Distribution & Logistics: Automotive – Diesel Equipment Technology 2024-2025

If needed, contact the CTE Office about transportation options.

Educational opportunities are offered by the Lamar Consolidated Independent School District without regard to race, color, religion, national origin, sex or disability in its programs or activities and provides equal access to the Boy Scouts and other designated youth groups. El Distrito Escolar Consolidado Independiente de Lamar, ofrece oportunidades educacionales sin cuenta de raza, religion, naci onalidad, sexo o disabilidades o edad en sus programas o actividades y brinda iqualdad de acceso a los Boy Scouts y ostros grupos juveniles designados.