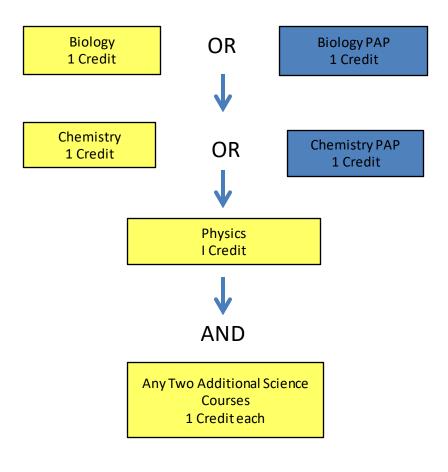

### STEM Endorsement\* Science 2024-2025

Additional Science Courses

\*Algebra II, Chemistry & Physics required for all STEM Endorsements

Educational opportunities are offered by the Lamar Consolidated Independent School District without regard to race, color, religion, national origin, sex or disability in its programs or activities and provides equal access to the Boy Scouts and other designated youth groups. El Distrito Escolar Consolidado Independiente de Lamar, ofrece oportunidades educacionales sin cuenta de raza, religion, nacionalidad, sexo o disabilidades o edad en sus programas o actividades y brinda iqualdad de acceso a los Boy Scouts y ostros grupos juveniles designados.