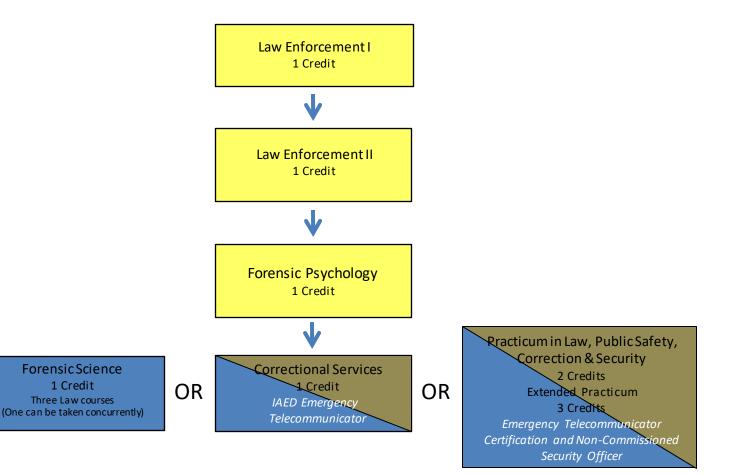

### Public Services Endorsement Law & Public Service: Law Enforcement 2024-2025

LAMARCISD A PROUD TRADITION | A BRIGHT FUTURE

Educational opportunities are offered by the Lamar Consolidated Independent School District without regard to race, color, religion, national origin, sex or disability in its programs or activities and provides equal access to the Boy Scouts and other designated youth groups. El Distrito Escolar Consolidado Independiente de Lamar, ofrece oportunidades educacionales sin cuenta de raza, religion, nacionalidad, sexo o disabilidades o edad en sus programas o actividades y brinda iqualdad de acceso a los Boy Scouts y ostros grupos juveniles de signados.