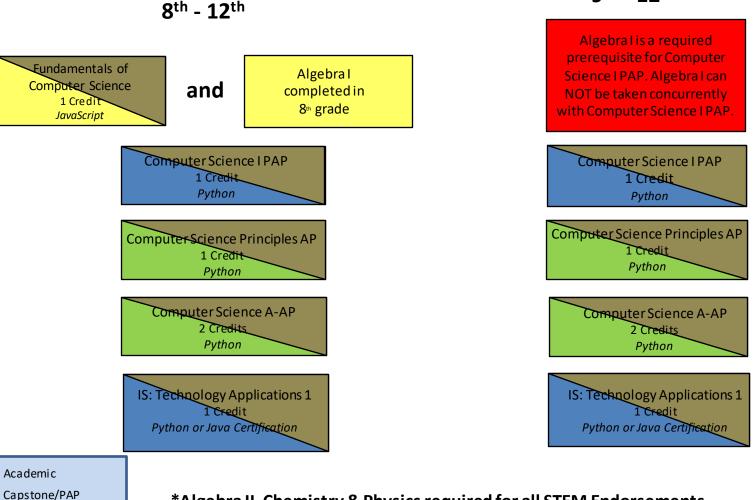

## STEM Endorsement\* Programming and Software Development - AP 2024-2025

#### 9<sup>th</sup> - 12<sup>th</sup>

Educational opportunities are offered by the Lamar Consolidated Independent School District without regard to race, color, religion, national origin, sex or disability in its programs or activities and provides equal access to the Boy Scouts and other designated youth groups. El Distrito Escolar Consolidado Independiente de Lamar, ofrece oportunidades educacionales sin cuenta de raza, religion, nacionalidad, sexo o disabilidades o edad en sus programas o actividades y brinda iqualdad de acceso a los Boy Scouts y ostros grupos juveniles designados.

\*Algebra II, Chemistry & Physics required for all STEM Endorsements