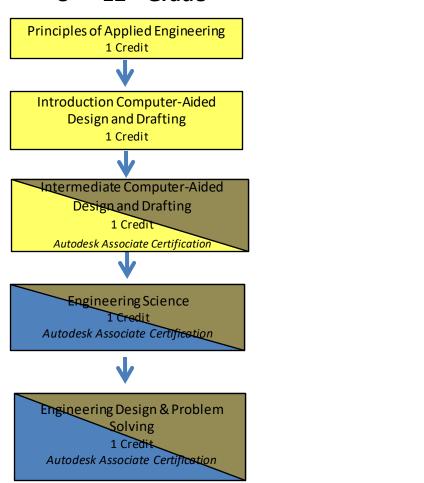

## STEM Endorsement \* Engineering 2024-2025

8<sup>th</sup> - 12<sup>th</sup> Grade

### 9<sup>th</sup> - 12<sup>th</sup> Grade

#### \*Algebra II, Chemistry & Physics required for all STEM Endorsements

Educational opportunities are offered by the Lamar Consolidated Independent School District without regard to race, color, religion, national origin, sex or disability in its programs or activities and provides equal access to the Boy Scouts and other designated youth groups. El Distrito Escolar Consolidado Independiente de Lamar, ofrece oportunidades educacionales sin cuenta de raza, religion, nacionalidad, sexo o disabilidades o edad en sus programas o actividades y brinda iqualdad de accesso a los Boy Scouts y ostros grupos juveniles de signadas.