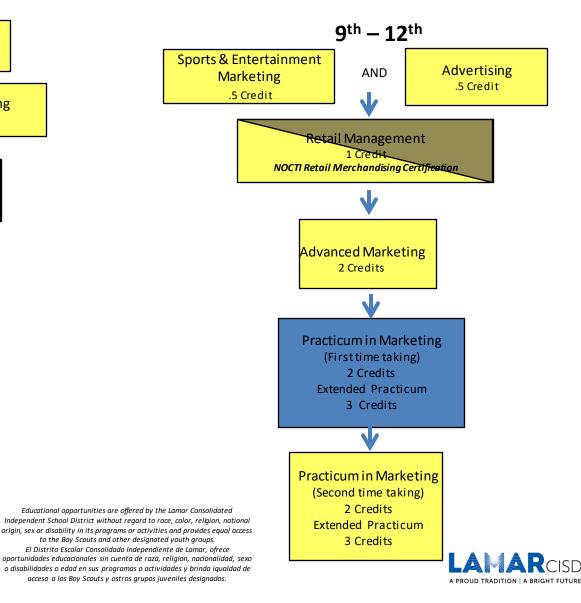

### Business/Industry Endorsement **Hospitality & Tourism: Culinary Arts** 2024-2025

origin, sex or disability in its programs or activities and provides equal access to the Boy Scouts and other designated youth groups. El Distrito Escolar Consolidado Independiente de Lamar, ofrece oportunidades educacionales sin cuenta de raza, religion, nacionalidad, sexo o disabilidades o edad en sus programas o actividades y brinda iqualdad de acceso a los Boy Scouts y ostros grupos juveniles designados.