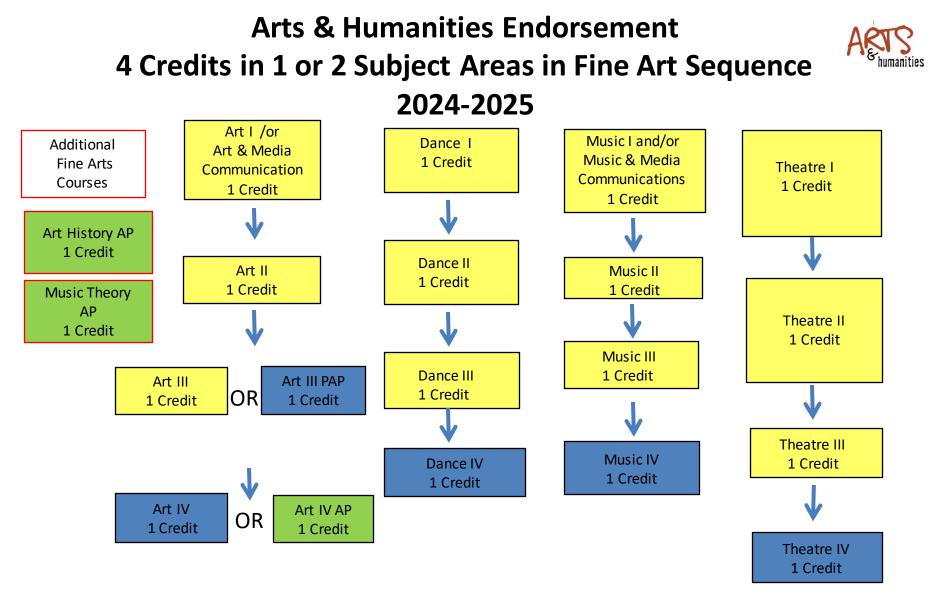

### LCISD Programs of Study By Endorsement 2024-2025







# Arts & Humanities Endorsement 2 Credits each in 2 different Language Sequences 2024-2025











1 Credit











# Arts & Humanities Endorsement: English 7 credits in English 2024-2025





(1) Advanced English credit from one of the following Advanced Courses:

English IV, Creative Writing, Humanities, Literary Genres, Research & Technical Writing, Debate III, Oral Interpretation III, IS Speech, IS Journalism, Advanced Journalism III, Newspaper III, Yearbook III, AP English Literature &

Drai Interpretation III, IS Speech, IS Journalism, Advanced Journalism III, Newspaper III, Yearbook III, AP English Literatur e & Composition, Dual Credit English, College Prep English

#### AND

(3) Additional Credits from any of the following, not taken previously







## Business/Industry Endorsement: English (4) English elective credits 2024-2025



(1)Advanced English credit from one of the following