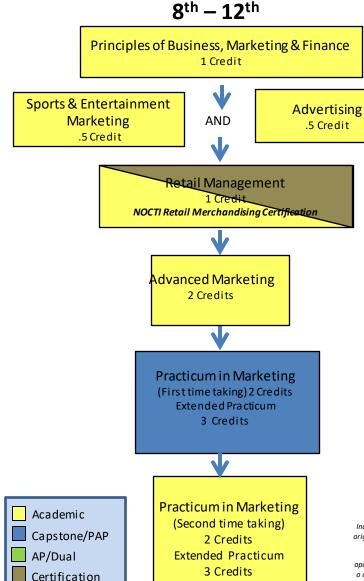

### Business/Industry Endorsement Business, Marketing, & Finance: Marketing & Sales 2024-2025

Academic

AP/Dual Certification