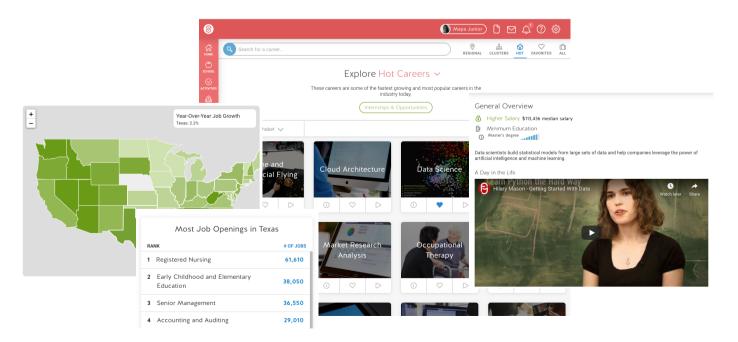

### Take a tour of the Career Center!

- Research careers, ask questions

- Discover opportunities in your area and across the nation Where to Find: Careers >> Career Center