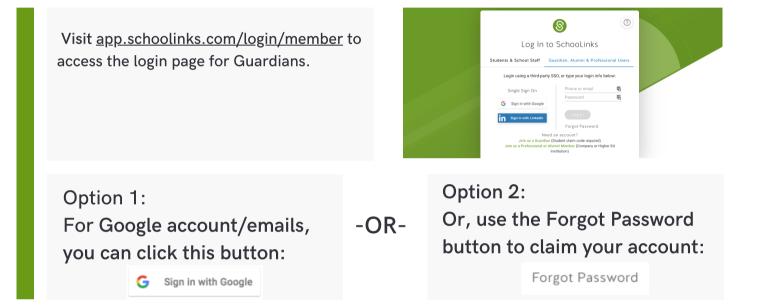

## **Getting Started**

Your district has provided your email to SchooLinks so that we can have an account waiting for you. The following instructions will help you log in!