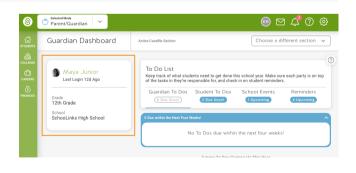

## Welcome to your Guardian Dashboard!

Once you're logged in, you'll see your Guardian Dashboard which includes any associated students determined by your district. If you don't see the right students, please reach out to the district for corrections.

Use the *Choose a different section* option to navigate to other parts of the platform. You can see your student's assessment results, review course plans and reach out to your student's counselor!

| 8              | 🐡 Parent/Guardian 🛛 👻                                    |                                  |                    |                           | ◉⊠ ♫ ➁ ֎                                    |  |
|----------------|----------------------------------------------------------|----------------------------------|--------------------|---------------------------|---------------------------------------------|--|
| ()<br>ETLODATS | Guardian Dashboard                                       | Active Caselile Section<br>Goals |                    |                           | Choose a different section v                |  |
|                | Maya Junior                                              | Goals                            |                    |                           | 0                                           |  |
|                | Last Login 12d Ago                                       | Post-Secondary Goal              | Career Goal        | College Goal              | College Major                               |  |
| PINANCES       | Grade<br>12th Grade<br>School<br>SchoolLinks High School | 4 Year College or<br>University  | Registered Nurses  | (C)<br>Harvard University | B<br>Registered Nursing<br>Registered Nurse |  |
|                |                                                          | Updated on 10/1/20               | Updated on 10/1/20 | Updated on 11 17/20       | Updated on 10/1/20                          |  |
|                |                                                          | SMART Goals                      |                    |                           | 0                                           |  |
|                |                                                          | Increase GPA                     |                    | P                         | ast Due, Needs Update                       |  |