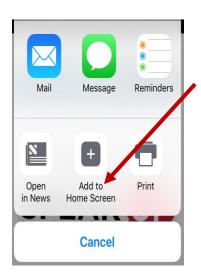

## To download the LCISD Student Services APP follow the below steps:

- 1. Scan QR Code
- 2. Click on the double boxes
- 3. Choose OPEN IN SAFARI

4. Choose box with the arrow 5. Choose Add to Home Screen 6. Choose ADD