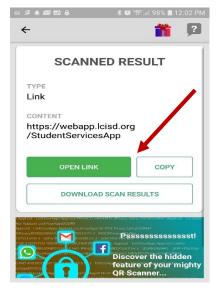

## To download the LCISD Student Services APP follow the below steps:

- 1. Scan QR Code
- 2. Click on the double boxes
- 3. Choose OPEN IN SAFARI

4. Choose box with the arrow 5. Choose Add to Home Screen 6. Choose ADD

For Students w/o a Q/R Scanner <a href="https://webapp.lcisd.org/StudentServicesApp">https://webapp.lcisd.org/StudentServicesApp</a>