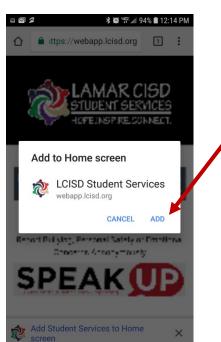

r on the home screen of your phone



**Trouble-shooting suggestions:** 

- If the Q/R Code Reader does not work, a student can hover their camera over the Q/R Code and select the SAFARI icon and follow the above directions.
- A student must be in SAFARI and NOT Chrome for this to work. If a student is having trouble, follow the above step or simply type the below URL in SAFARI browser on your phone and follow the above directions.

For Students w/o a Q/R Scanner <a href="https://webapp.lcisd.org/StudentServicesApp">https://webapp.lcisd.org/StudentServicesApp</a>



### To download the LCISD Student Services APP follow the below steps:

- 1. Scan QR Code
- 2. Select Open Link
- 3. Select Box with Arrow







#### 4. Select Add to Home Screen



Desktop site Settings 

#### 5. Select ADD