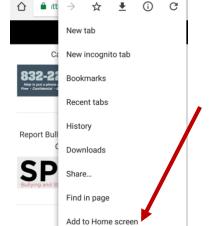

### To download the LCISD Student Services APP follow the below steps:

- 1. Scan QR Code
- 2. Select Open Link
- 3. Select Box with Arrow

#### 4. Select Add to Home Screen

Desktop site Settings 