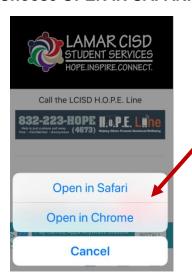

## To download the LCISD Student Services APP follow the below steps:

- 1. Scan QR Code
- 2. Click on the double boxes
- 3. Choose OPEN IN SAFARI

4. Choose box with the arrow 5. Choose Add to Home Screen 6. Choose ADD