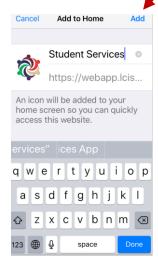

## To download the LCISD Student Services APP follow the below steps:

- 1. Scan QR Code
- 2. Click on the double boxes
- 3. Choose OPEN IN SAFARI

4. Choose box with the arrow 5. Choose Add to Home Screen 6. Choose ADD