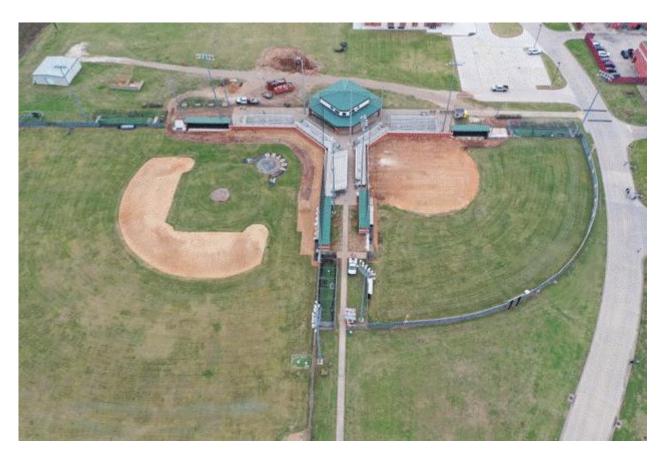

### Foster High School Athletic Improvements

- Replaced the athletic lockers in Foster High School Field House.
- Replaced the backstops and dugouts at Foster High School Baseball and Softball Fields.