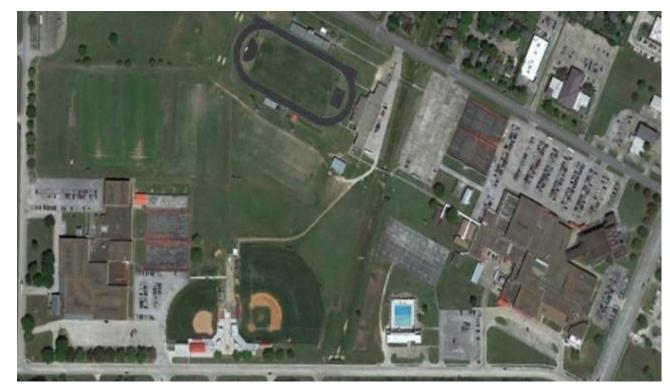

#### **Terry High School**

- Replaced natural turf subvarsity play fields with synthetic turf at Terry High School, Foster High School, George Ranch High School, and Fulshear High School.
- Replaced the track at Foster High School.

### Foster High School Athletic Improvements

- Replaced the athletic lockers in Foster High School Field House.
- Replaced the backstops and dugouts at Foster High School Baseball and Softball Fields.