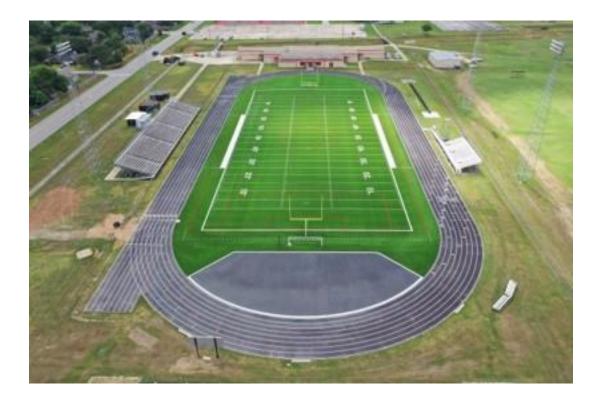

# **Synthetic Turf & Track Project**

#### **Terry High School**

- Replaced natural turf subvarsity play fields with synthetic turf at Terry High School, Foster High School, George Ranch High School, and Fulshear High School.
- Replaced the track at Foster High School.