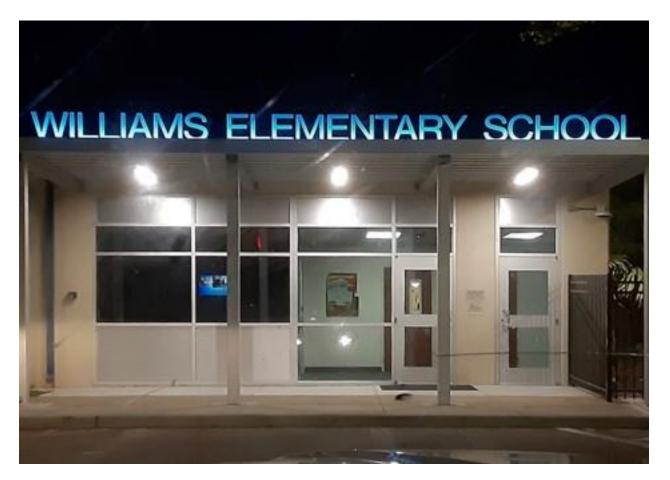

# **Multi-Campus Improvements**

- Renovation project provided new entry at Williams Elementary.
- New Carpet at Navarro Middle School, Wessendorff Middle School, Campbell Elementary, and Williams Elementary.
- New Vinyl Wall Covering at Wessendorff Middle School and Campbell Elementary.