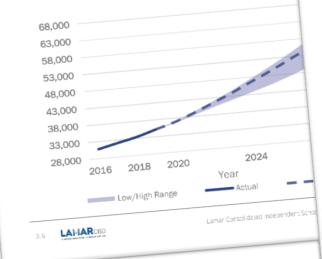

#### LAMAR CISD FACTS & FIGURES

Based on Moderat The District-wide enrollment projections developed PASA, District-wide by PASA were based on an evaluation of the current steadily increase e student population; recent trends in the geo-coded period reaching 46 students; the number of new students anticipated by the fall of 2029 due to additional housing occupancies, as well as the over-all economic outlook.

PASA developed three (3) projection scenarios to include Low Growth, Moderate Growth, and High

Growth. A conservative approach was taken during the development of each scenario to avoid over-

#### building.

Growth is expecte District including

northwestern regio

The following cha

projections by g

Moderate Growth

| AR CISD        | // ENRO     | DLLMEN   | PROJEC         |             |              | Proje<br>Mo<br>By | cted St<br>derate Gr<br>Grade Gr | outh Scer      | nario        |             |
|----------------|-------------|----------|----------------|-------------|--------------|-------------------|----------------------------------|----------------|--------------|-------------|
| S & FIGUR      | ES          |          |                |             |              | 2025              | 2026                             | 2027           | 2028         | <b>2029</b> |
|                |             | 2021     | 2022           | 2023        | 2024         | 447               | 469                              | 492            | 518<br>1,452 | 1,528       |
|                | 2020        | 372      | 389            | 407         | 426<br>1,193 | 1,251             | 1,314                            | 1,380          | 3,773        | 3,955       |
|                | 356         | 1.039    | 1,088          | 1,139       | 3,044        | 3,201             | 3,386                            | 3,581<br>3,822 | 4,042        | 4,258       |
| •              | 994         | 2,887    | 2,900          | 2,936       | 3,322        | 3,440             | 3,614                            | 3,822          | 4,108        | 4,344       |
| N              | 2,730       | 3,035    | 3,235          | 3,256       | 3,508        | 3,576             | 3,698                            | 3,939          | 4,138        | 4,375       |
|                | 2,817 2,757 | 2.983    | 3,238          | 3,459       | 3,693        | 3,741             | 3,809                            | 4,086          | 4,225        | 4,438       |
| 1              | 2,662       | 2,892    | 3,154          | 3,430       | 3,688        | 3,966             | 4,013                            | 4,291          | 4,368        | 4,516       |
| 3              | 2,696       | 2.813    | 3,079          | 3,365       | 3,606        | 3,948             | 4,240                            | 4.523          | 4,577        | 4,654       |
| 4              | 2,676       | 2,839    | 2,985          | 3,274 3,164 | 3,480        | 3,841             | 4,208                            | 4,483          | 4,818        | 4,869       |
| 5              | 2,858       | 2,814    | 3,000          | 3,104       | 3,358        | 3,701             | 4,088                            | 4,372          | 4,794        | 5,146       |
| 6              | 2,808       | 3,001    | 2,969          | 3,155       | 3,384        | 3,585             | 4,073                            | 4,494          | 4,967        | 5,445       |
| 7              | 2.855       | 2,961    | 3,179          | 3,616       | 3,593        | 3,849             | 3,902                            | 4,130          | 4,556        | 5,035       |
| 8              | 2.888       | 3,226    | 3,362          | 3,413       | 3,674        | 3,647             | 3,902                            | 3,881          | 4.107        | 4,530       |
| 9              | 2,789       | 2,920    | 3,268          | 3.254       | 3,402        | 3,658             | 3,488                            | 3,459          | 3,700        | 3,915       |
| 10             | 2.559       | 2,766    | 2,902          | 2,771       | 3,110        | 3,248             | 51,884                           | 54,818         | 58,143       | 5.86        |
| 11             | 2,395       | 2,434    | 2,636          | 43,814      | 46,481       | 49,099            | 5.67                             | 5.65           | 6.07         |             |
| 12<br>TOTAL:   | 36,840      | 38,982   | 41,384<br>6.16 | 5.87        | 6.09         | 5.63              | 0 705                            | 2,934          | 3,325        | 9,120       |
| DOT INCH       | 4.80        | 5.81     | - 100          | 2,430       | 2,667        | 2,610             | ,                                |                |              |             |
| ACTUAL I       | NCR. 1,687  | 2,142    | 2,10-          |             |              |                   |                                  |                |              |             |
|                |             |          |                |             |              |                   |                                  | a 202          | 7 202        | 8 2029      |
|                |             |          |                | 2023        | 2024         | 4 202             | 5 202                            | 6 202          |              |             |
|                | 2020        | 2021     | 2022           | 2020        | Inrollment   | by Grade G        | roup                             | 13 25,47       | 6 26,62      | 24 27,959   |
|                |             |          |                |             |              | 0 23.5            | 0                                | 10             | 4,5          |             |
|                | 17,688      | 8 18,86  | 0 20,06        | 0.10        | 3,48         | 3,84              | 41 0.0                           | 43 8,85        |              | 10.025      |
| EE-5th         | 2,85        | 8 2,81   |                |             | 6,74         |                   | 00                               |                | 64 17,3      | 30 10,520   |
| 6th<br>7th-8th | 5,66        | 3 5,96   |                | 0           |              | 79 14,4           | 02 101                           |                |              |             |
| 9th-12th       | 10,63       | 31 11,34 | 16 12,10       | 10          |              |                   |                                  |                |              |             |
|                | 1 CO        |          |                |             |              |                   |                                  |                |              |             |