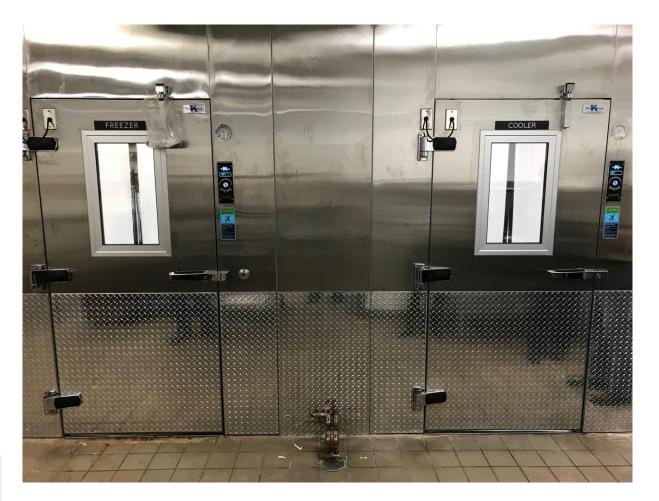

### **Freezer/Cooler Replacements**

 Replaced the child nutrition coolers and freezers at Austin Elementary, Beasley Elementary, Huggins Elementary, Taylor Ray Elementary, Travis Elementary, Pink Elementary, and Williams Elementary.