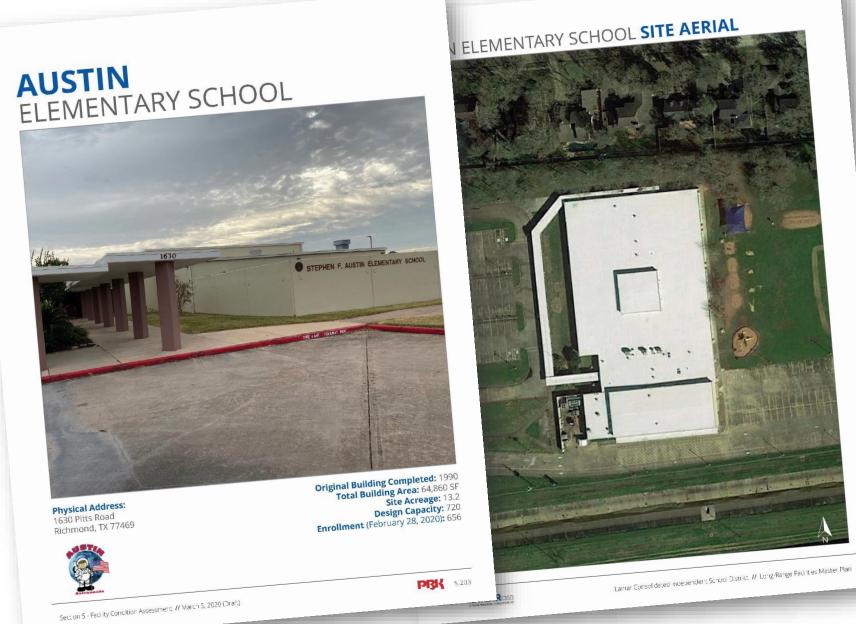

### **Freezer/Cooler Replacements**

 Replaced the child nutrition coolers and freezers at Austin Elementary, Beasley Elementary, Huggins Elementary, Taylor Ray Elementary, Travis Elementary, Pink Elementary, and Williams Elementary.