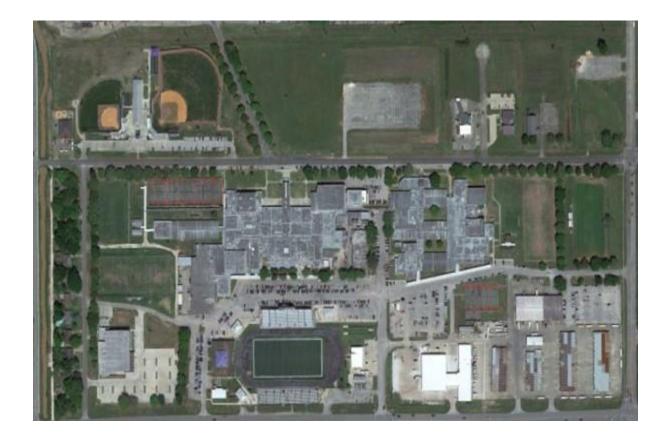

# **Terry HS & George JHS Additions & Renovations**

• Terry High School Improvements includes:

Bleacher renovations, parking lot resurfacing, fine arts addition & renovations, science lab renovation, gym bleacher replacement, multi-purpose room addition, and wall/floor renovations.

• George Junior High School Improvements includes:

Add parking at entry, locker room renovations, band addition, and forum renovations.