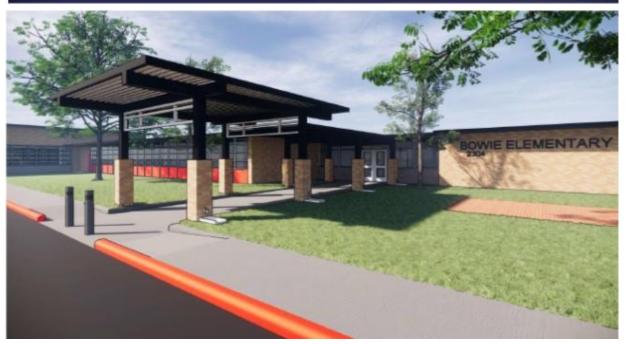

#### Bowie Elementary Improvements:

New front entry canopy, removing cafeteria stage to increase cafeteria size, new serving line, and additional parking.