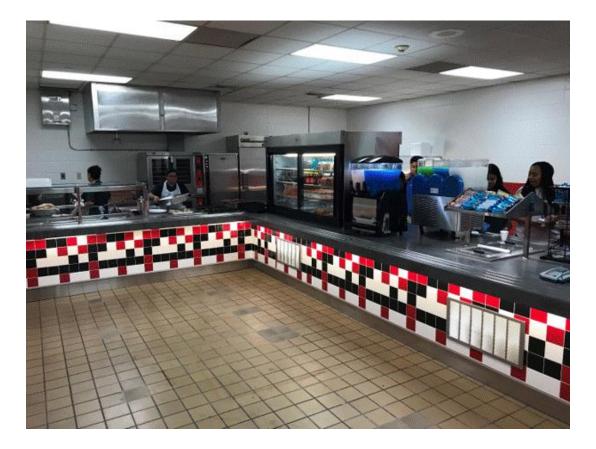

### **Child Nutrition Serving Lines**

 Installed new child nutrition serving lines at Terry High School and George Junior High School.