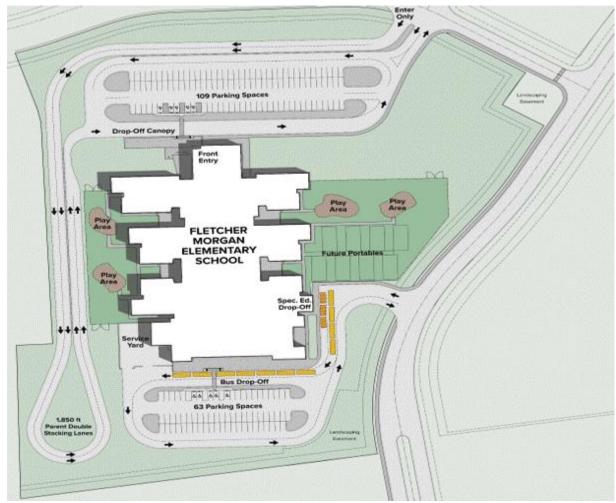

#### Fletcher Morgan, Jr. Elementary School

• Project is in the Proposal Phase.

| BOND TOTALS           | 5             |
|-----------------------|---------------|
| Schools & Land        | \$316,700,000 |
| Technology            | \$34,326,000  |
| Interior Improvements | \$29,055,000  |
| Athletics             | \$24,400,000  |
| Fine Arts             | \$18,300,000  |
| Exterior Improvements | \$11,410,000  |
| Transportation        | \$7,910,000   |
| Food Service          | \$3,350,000   |
| TOTAL                 | \$445,451,000 |