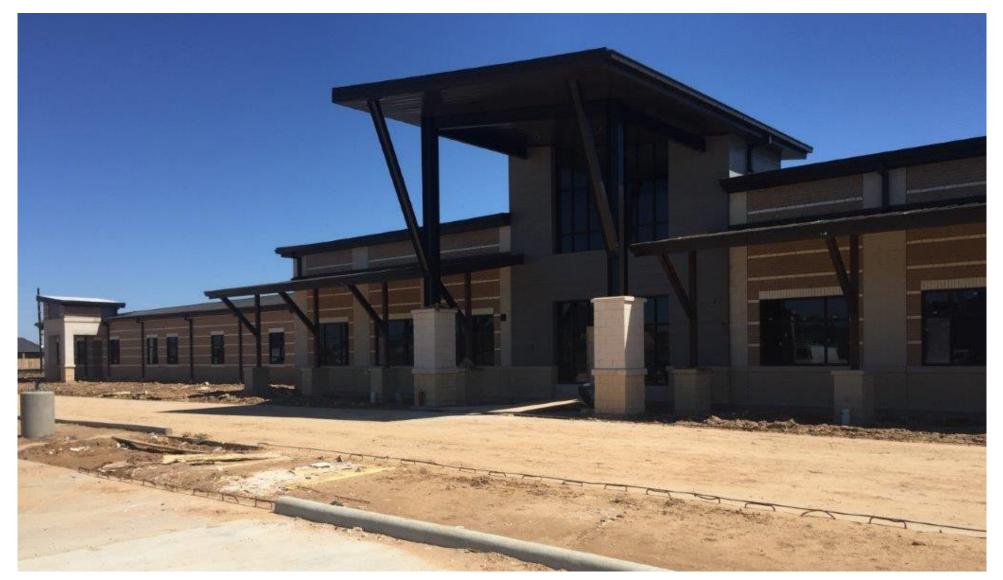

## A PROUD TRADITION | A BRIGHT FUTURE



## 

#### • Student Growth

- Five New Elementary Schools \$121.9 million
- Fulshear Middle School \$22. 3 million
- Fulshear High Shell Space \$ 3.8 million
- Land Sites \$20.0 million
- Transportation \$5.1 million
- High School Practice Pools \$ 26.6 million
- Satellite Ag Barn \$3.8 million
- Support Services Center \$12.1 million
- Technology \$18.9 million



## CARL BRISCOE BENTLEY ELEMENTARY SCHOOL



#### KATHLEEN JOERGER LINDSEY ELEMENTARY SCHOOL



## **Don Carter Elementary**



## **Practice Pools**



# Transportation



## SCHOOL 2014 AMAR CONSOLIDATED ISD

#### • Facility Improvements

- Food Service Upgrades \$473,000
- HVAC Web-Based Controls \$1.1 million
- Foster HS Water Plant \$990,000
- Foster HS Baseball Score Board \$40,000
- Terry HS Baseball Complex Renovations -\$975,000
- Lamar CHS & Terry HS Band Hall Expansion -\$1.4 million
- Pink elementary Foundation Repair \$1.1 million



# **Band Room Additions**





# \$240,647,552.00



# 2014 BOND

## 

#### • Construction Schedule

|                               | 2015  |   |            |        | 2016   |            |            |                 |      |         | 2017 |                         |          |           |           |         |          | 2018    |