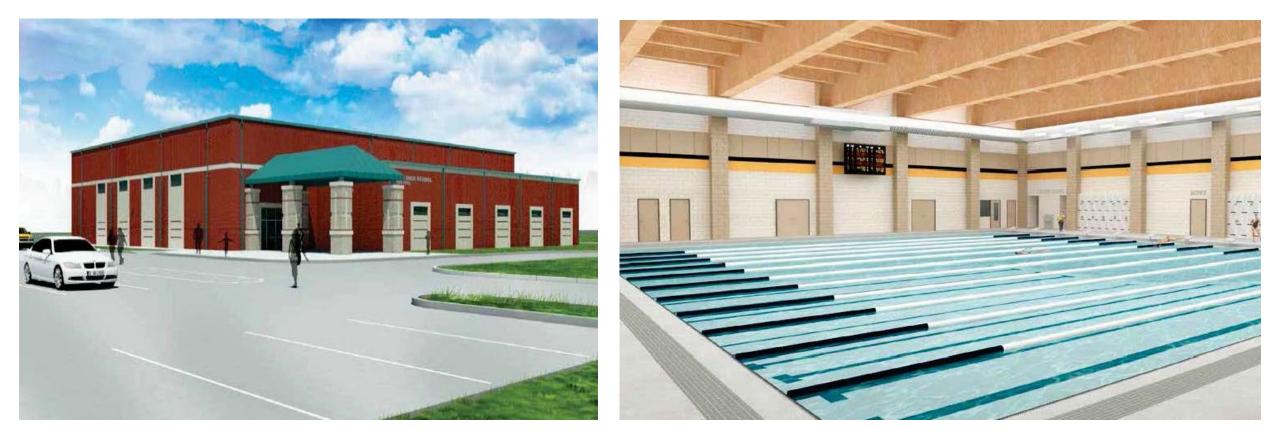

## A PROUD TRADITION | A BRIGHT FUTURE



## 

#### • Student Growth

- Five New Elementary Schools \$121.9 million
- Fulshear Middle School \$22. 3 million
- Fulshear High Shell Space \$ 3.8 million
- Land Sites \$20.0 million
- Transportation \$5.1 million
- High School Practice Pools \$ 26.6 million
- Satellite Ag Barn \$3.8 million
- Support Services Center \$12.1 million
- Technology \$18.9 million



## CARL BRISCOE BENTLEY ELEMENTARY SCHOOL



#### KATHLEEN JOERGER LINDSEY ELEMENTARY SCHOOL



## **Don Carter Elementary**



## **Practice Pools**



# Transportation



## SCHOOL 2014 AMAR CONSOLIDATED ISD

#### • Facility Improvements

- Food Service Upgrades \$473,000
- HVAC Web-Based Controls \$1.1 million
- Foster HS Water Plant \$990,000
- Foster HS Baseball Score Board \$40,000
- Terry HS Baseball Complex Renovations -\$975,000
- Lamar CHS & Terry HS Band Hall Expansion -\$1.4 million
- Pink elementary Foundation Repair \$1.1 million



# **Band Room Additions**





# \$240,647,552.00



# 2014 BOND

## 

#### • Construction Schedule

|                               | 2015  |   |            |        | 2016   |            |            |                 |      |         | 2017 |                         |          |           |           |         |          | 2018    |        |                            |         |      |