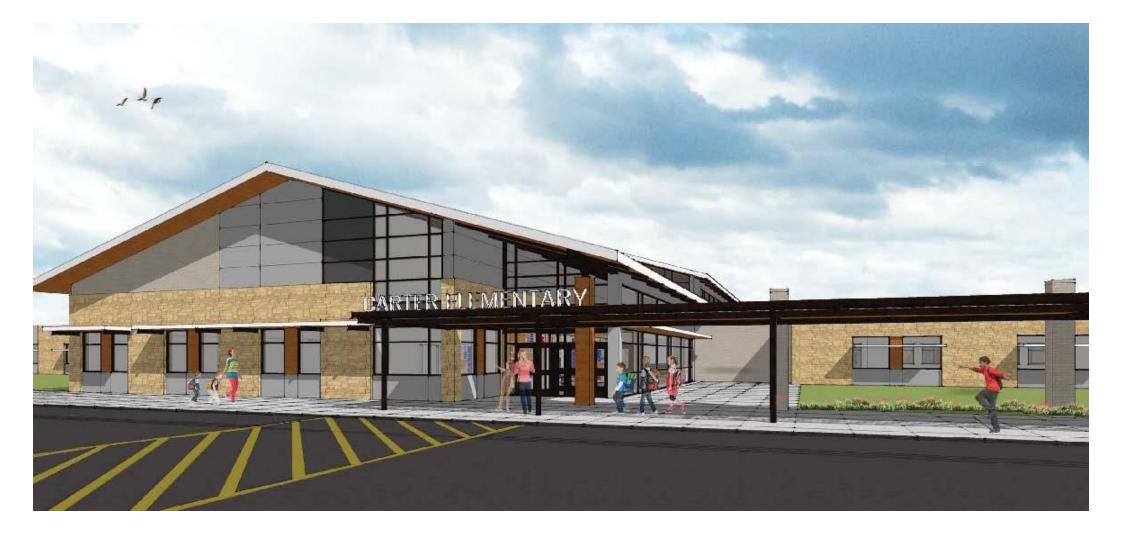

## A PROUD TRADITION | A BRIGHT FUTURE



## 

#### • Student Growth

- Five New Elementary Schools \$121.9 million
- Fulshear Middle School \$22. 3 million
- Fulshear High Shell Space \$ 3.8 million
- Land Sites \$20.0 million
- Transportation \$5.1 million
- High School Practice Pools \$ 26.6 million
- Satellite Ag Barn \$3.8 million
- Support Services Center \$12.1 million
- Technology \$18.9 million



## CARL BRISCOE BENTLEY ELEMENTARY SCHOOL



#### KATHLEEN JOERGER LINDSEY ELEMENTARY SCHOOL



## **Don Carter Elementary**



## **Practice Pools**



# Transportation



## SCHOOL 2014 AMAR CONSOLIDATED ISD

#### • Facility Improvements

- Food Service Upgrades \$473,000
- HVAC Web-Based Controls \$1.1 million
- Foster HS Water Plant \$990,000
- Foster HS Baseball Score Board \$40,000
- Terry HS Baseball Complex Renovations -\$975,000
- Lamar CHS & Terry HS Band Hall Expansion -\$1.4 million
- Pink elementary Foundation Repair \$1.1 million



# **Band Room Additions**





# \$240,647,552.00



# 2014 BOND

## 

#### • Construction Schedule

|                               | 2015  |   |            |        | 2016   |            |            |                 |      |         | 2017 |                         |          |           |           |         |          | 2018    |        |