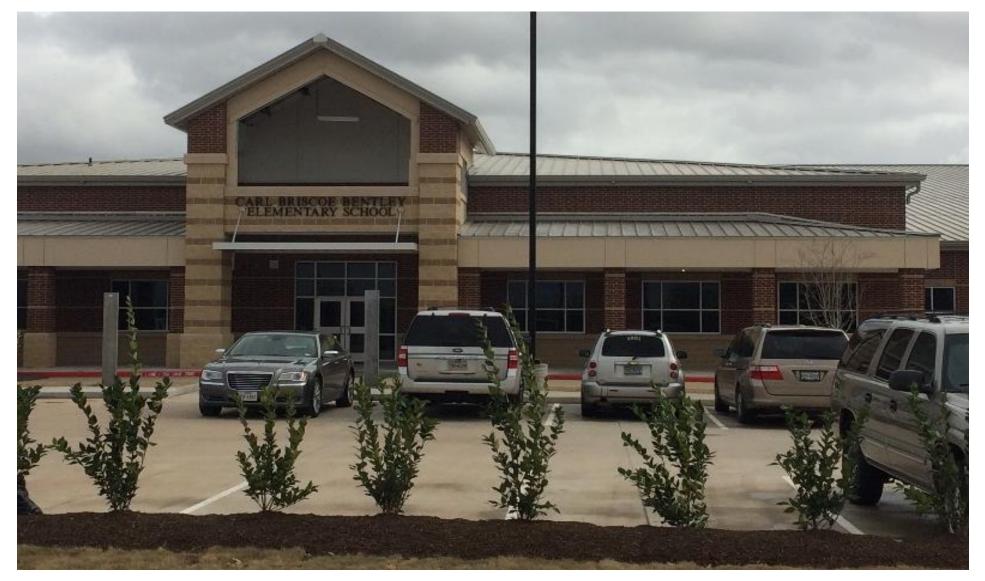

## A PROUD TRADITION | A BRIGHT FUTURE



## 

#### • Student Growth

- Five New Elementary Schools \$121.9 million
- Fulshear Middle School \$22. 3 million
- Fulshear High Shell Space \$ 3.8 million
- Land Sites \$20.0 million
- Transportation \$5.1 million
- High School Practice Pools \$ 26.6 million
- Satellite Ag Barn \$3.8 million
- Support Services Center \$12.1 million
- Technology \$18.9 million



## CARL BRISCOE BENTLEY ELEMENTARY SCHOOL



#### KATHLEEN JOERGER LINDSEY ELEMENTARY SCHOOL



## **Don Carter Elementary**



## **Practice Pools**



# Transportation



## SCHOOL 2014 AMAR CONSOLIDATED ISD

#### • Facility Improvements

- Food Service Upgrades \$473,000
- HVAC Web-Based Controls \$1.1 million
- Foster HS Water Plant \$990,000
- Foster HS Baseball Score Board \$40,000
- Terry HS Baseball Complex Renovations -\$975,000
- Lamar CHS & Terry HS Band Hall Expansion -\$1.4 million
- Pink elementary Foundation Repair \$1.1 million



# **Band Room Additions**





# \$240,647,552.00



# 2014 BOND

## 

#### • Construction Schedule

|                               | 2015  |   |            |        | 2016   |            |            |                 |      |         | 2017 |                         |          |