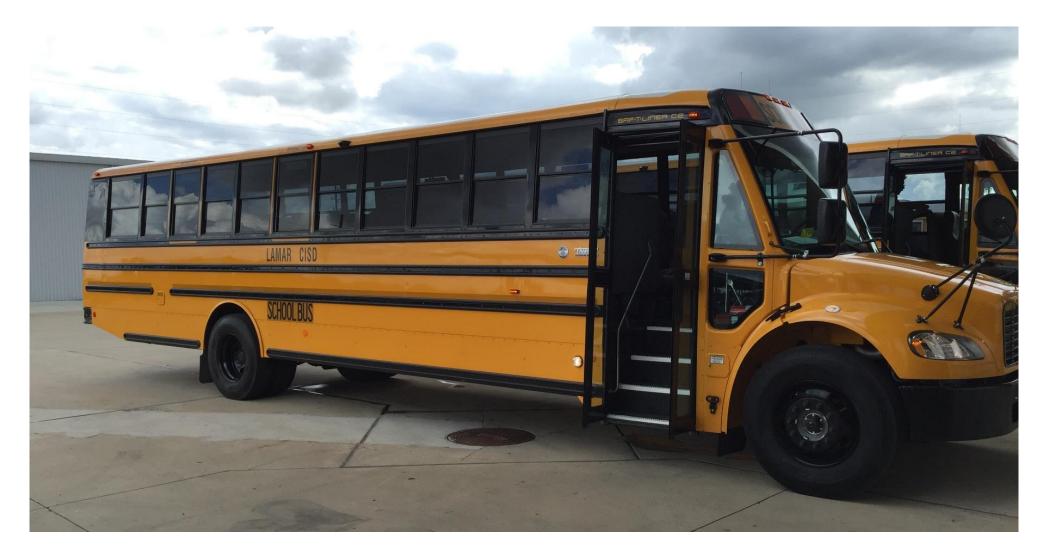

## A PROUD TRADITION | A BRIGHT FUTURE



## 

#### • Student Growth

- Five New Elementary Schools \$121.9 million
- Fulshear Middle School \$22. 3 million
- Fulshear High Shell Space \$ 3.8 million
- Land Sites \$20.0 million
- Transportation \$5.1 million
- High School Practice Pools \$ 26.6 million
- Satellite Ag Barn \$3.8 million
- Support Services Center \$12.1 million
- Technology \$18.9 million



## CARL BRISCOE BENTLEY ELEMENTARY SCHOOL



#### KATHLEEN JOERGER LINDSEY ELEMENTARY SCHOOL



## **Don Carter Elementary**



## **Practice Pools**



# Transportation



## SCHOOL 2014 AMAR CONSOLIDATED ISD

#### • Facility Improvements

- Food Service Upgrades \$473,000
- HVAC Web-Based Controls \$1.1 million
- Foster HS Water Plant \$990,000
- Foster HS Baseball Score Board \$40,000
- Terry HS Baseball Complex Renovations -\$975,000
- Lamar CHS & Terry HS Band Hall Expansion -\$1.4 million
- Pink elementary Foundation Repair \$1.1 million



# **Band Room Additions**





# \$240,647,552.00



# 2014 BOND

## 

#### • Construction Schedule

|                               | 2015  |   |            |        | 2016   |            |            |                 |      |         | 2017 |                         |          |           |           |         |          | 2018    |        |                            |         |      |         |          | 2019