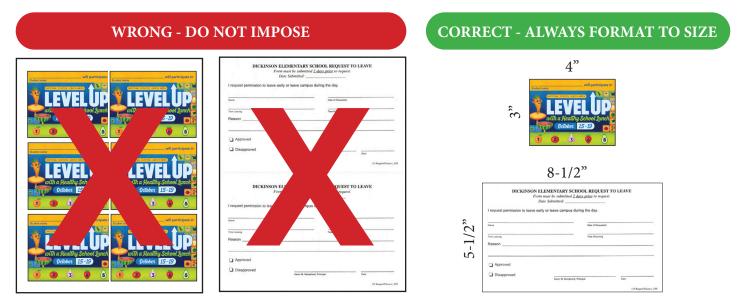

## PROPERLY FORMATING JOB BEFORE SUBMITTING JOB

"All" print jobs must be formated to the Final Print size. This means, if you are preparing a card that is 3 inches by 4 inches, then the file you create must be that size in the software you are using (Word, Canva, etc..) Remember to always set your page size to the correct size and set the margins and/or bleeds accordingly.

When placing the order in DSF, always enter the Final width and height and verify the preview is accurate. This will ensure your job is correct and the pricing is accurate. It is essential that the Final Width and Height be entered before you submit your order.