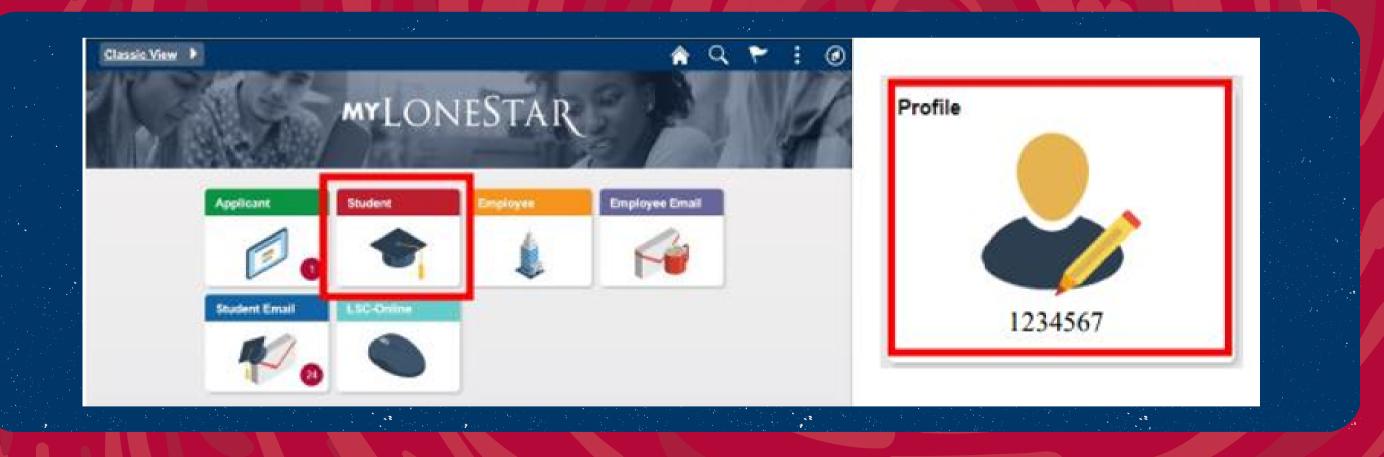

Enter your username or LSC ID Number

Username or Lonestar ID

Submit

You now have your LSC Email and Password. To access your Student ID number log in to your MyLoneStar account. Click on the "Student" box, then under "Profile" you will see your Student ID number.