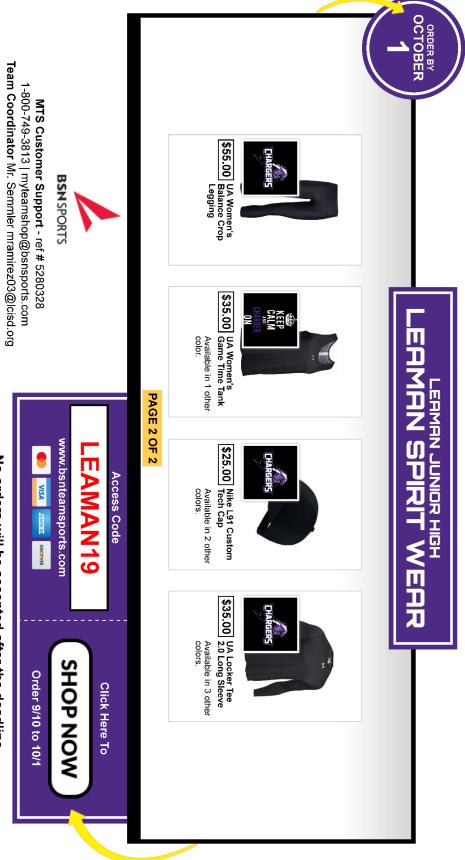

OCTOBER ORDER BY Team Coordinator Mr. Semmler mramirez03@lcisd.org \$50.00 \$45.00 Nike Men's Shortsleeve Polo 1-800-749-3813 | myteamshop@bsnsports.com C I E D I MTS Customer Support - ref # 5280328 UA Rival Knit Warm-Up Jacket Available in 2 other colors. Available in 3 other colors. **BSN** SPORTS \$50.00 \$45.00 Nike Women's Dry Shortsleeve Polo UA Women's Rival Knit Warm-Available in 3 other colors. colors. Available in 2 other Up Jacket \$60.00 UA Elevated Polo \$45.00 Nike Club Fleece Hoody MAN SPIRIT W LEAMAN JUNIOR HIGH PAGE 1 OF 2 Available in 2 other colors. Available in 2 other colors. www.bsnteamsports.com -EAMAN19 No orders will be accepted after the deadline. Access Code VISA AMEX \$30.00 UA Women's Fly By Short \$35.00 BSN SPORTS PREMIER 1/4 ZIP DISCOVER Available in 2 other colors. Available in 2 other colors. J SHOP NOW Order 9/10 to 10/1 \$35.00 BSN SPORTS WMNS PREMIER 1/4 ZIP \$35.00 Nike Flex Woven Pocket Short **Click Here To** Available in 2 other colors. Available in 2 other colors.

Order your Embroidered Nike or Under Armor Spirit Wear – handpicked by Mr. Semmler. <u>http://bit.ly/2Lq5HGD</u> (thinner items are not embroidered / shorts, tights, tank tops)

No orders will be accepted after the deadline.