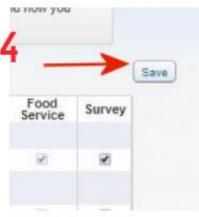

## SKYLERT Text Message Information System

This year, Lamar CISD would like to utilize text messaging to communicate important information to our community. To opt in to these messages, parents must log in to the Skyward Family Access Center and add a Text Message Number to their Skylert communication options. To access this option, first click on the "Skylert" menu option inside the Family Access Center.

| Home                       |      | My Skyward Contact Inf    |                    | Web and a second second   |            |         | and the second second second  |                 |        |
|----------------------------|------|---------------------------|--------------------|---------------------------|------------|---------|-------------------------------|-----------------|--------|
| No. of the local           |      | Contact Info              |                    | School Hours<br>Emergency | Attendance | General | Non-school Hours<br>Emergency | Food<br>Service | Survey |
| New Student<br>Online      |      | * Primary<br>Phone d      | 2                  |                           |            |         |                               |                 |        |
| Enrollment                 |      | F                         | amily With         | 98                        | 98         | 8       | 12                            | 2               | 8      |
| Beginning of<br>Year Forms |      | PTIONE.                   |                    |                           |            |         |                               |                 |        |
|                            |      | P.                        | amily Williamson 2 | 16                        |            | 0       |                               |                 | - B.   |
| Gradebook                  |      | Phone                     |                    |                           |            |         |                               |                 |        |
| Attendance                 |      | F                         | anily With C       | 10                        |            | 8       |                               |                 |        |
| Student Info               |      | Hone Ernal                |                    |                           |            |         |                               |                 |        |
| Schedule                   |      | F                         | amily With:        | 10                        | 8          | 8       | 8                             | 90              |        |
|                            | 1000 | Additional Contact Info f | or Family With 1   |                           |            |         |                               |                 |        |
| Educational<br>Milestones  |      | Phone Numbers             |                    | School Hours<br>Emergency | Attendance | General | Non-school Hours<br>Emergency | Food<br>Service | Survey |
| Portfolio                  |      | Additional<br>Phone 1     |                    | 10                        | U          | 12      | 0                             | 0               | 0      |
|                            | -    | Email Addresses           |                    | School Hours<br>Emergency | Attendance | General | Non-school Hours<br>Emergency | Food<br>Service | Survey |
| Skylert                    |      | Additional Email          |                    | 8                         |            |         | 8                             |                 |        |
| Login History              |      | Text Message Numbers      | i                  | School Hours<br>Emergency | Attendance | General | Non-school Hours<br>Emergency | Food<br>Service |        |
|                            |      | Phone 1                   |                    | 2                         |            |         | 2                             |                 |        |

3. Once on the Skylert communication screen, scroll to the bottom of the page and add a Text Message Number to be associated with your students. You should also select the types of communication you would like to receive via text. You may also add additional contact options in the "Additional Contact Info" area.

4. Don't forget to Save

OPT IN

you must

Order your Embroidered Nike or Under Armor Spirit Wear – handpicked by Mr. Semmler. http://bit.ly/2Lq5HGD (thinner items are not embroidered / shorts, tights, tank tops)