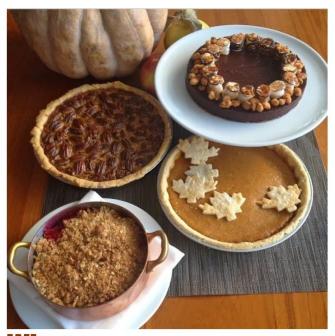

### PIES FOR TEACHERS

When: Friday November 22nd

**DROP OFF:** 7:15 AM - 9:30 AM Leaman JH

Please follow the link below to sign up or go to LeamanPTO.org for more information:

https://www.signupgenius.com/go/4090A4FA5A72 3AAFE3-pies1

# 'TIS THE SEASON FOR GIVING! LET'S GIVE PIE!

Please donate a pie or 2 (or 5!) to our annual "Pies for Teachers" event!
Each teacher and staff member at Leaman will get to choose a pie to take home just before the Thanksgiving Break.

Our Leaman teachers and staff give their all every day. Lets show them how much we appreciate all they do - with PIE!

Thank you for all you do and Happy Thanksgiving!

https://www.signupgenius.com/go/4090a4fa5a723aafe3-pies1