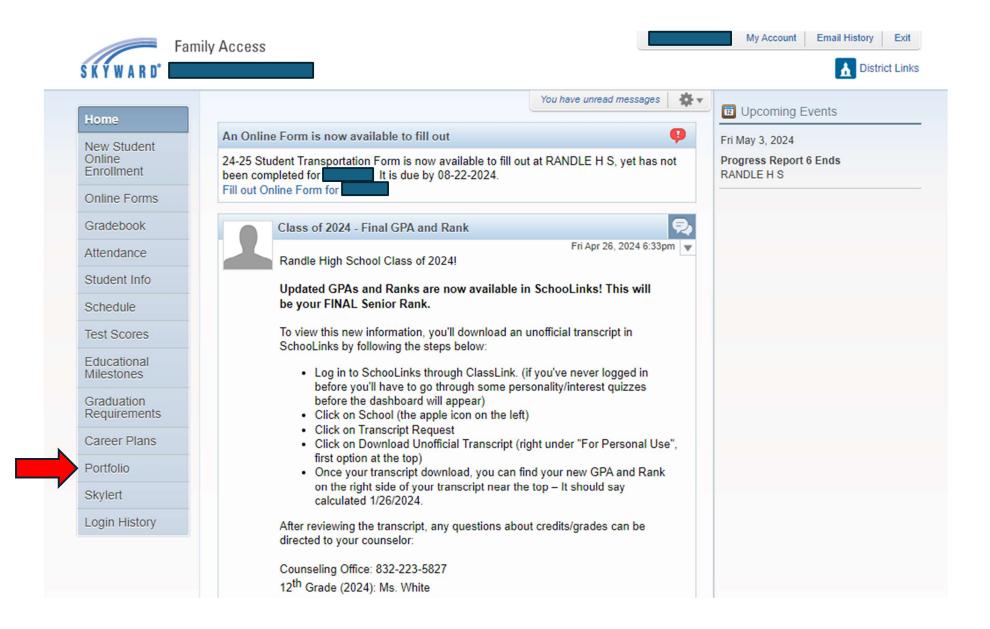

## How to access report cards:

Log into your parent Skyward account. Choose "Portfolio". The most recent report will be listed under your student's name.

| F                                   | amily Access                             |             | My Account              | Email History |
|-------------------------------------|------------------------------------------|-------------|-------------------------|---------------|
| S K Y W A R D°                      |                                          |             |                         | <b>D</b> istr |
| Home                                | Portfolio - Attachments                  |             |                         |               |
|                                     | RANDLE H S                               |             |                         |               |
| New Student<br>Online<br>Enrollment | Report Directory is not available for    |             |                         |               |
| Online Forms                        |                                          |             |                         |               |
| Gradebook                           | Description                              | Туре        | Created                 |               |
|                                     | 5th Six Weeks Report Card                | Report Card | Thu Apr 18, 2024 3:39pm |               |
| Attendance                          | Progress Report 5 2023 -2024             | Report Card | Tue Mar 19, 2024 4:06pm |               |
| Student Info                        | Portfolio - Highlights                   |             |                         |               |
| Schedule                            | There are no highlights for (RANDLE H S) |             |                         |               |
| Test Scores                         |                                          |             |                         |               |
| Educational<br>Milestones           |                                          |             |                         |               |
| Graduation<br>Requirements          |                                          |             |                         |               |
| Career Plans                        |                                          |             |                         |               |
| Portfolio                           |                                          |             |                         |               |
| Skylert                             |                                          |             |                         |               |
| Login History                       |                                          |             |                         |               |
|                                     |                                          |             |                         |               |