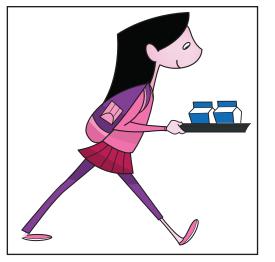

#### SPOT THE DIFFERENCE

The images are almost identical but there are five small differences between them. Can you identify the differences?

 1.

 2.

 3.