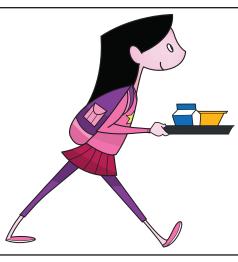

#### SPOT THE DIFFERENCE

The images are almost identical but there are five small differences between them. Can you identify the differences?

 1.

 2.

 3.