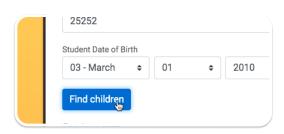

## **FOLLOW THESE STEPS:**

- 1
- On your phone or computer, go to parent.smart-tag.net
- Select Lamar CISD as your School District

- 2
- Click Register, then Begin registration
- Enter the campus name, student ID# and date of birth for (1) of your children, then click Find Children and then These are my children