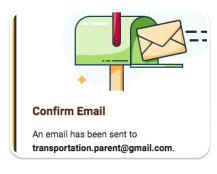

- 3
- Enter the email you would like to use for your account and setup a password.
  Click Send Confirmation Code
- Check your email for your registration link. Click the link at the bottom of your email
- In your web browser, Click Submit