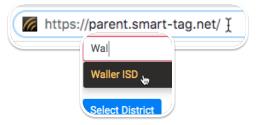

## **FOLLOW THESE STEPS:**

- 1
- On your phone or computer, go to parent.smart-tag.net
- Select Lamar CISD as your School District

- 2
- Click Register, then Begin registration
- Enter the campus name, student ID# and date of birth for (1) of your children, then click Find Children and then These are my children