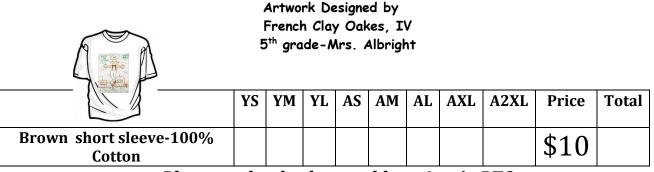

## Austin Elementary Fall Festival T-shirt Pre-sale!!!

Order your festival shirt today!

Pre-sale ends Oct. 7.

Day of festival shirts will be 12.00 but quantities limited so get yours today!

Please print neatly.

| Student's name: | A A |
|-----------------|-----|
| Teacher/Grade:  |     |
| Phone #:        |     |
| Email:          |     |
|                 |     |

Please make checks payable to Austin PTO

Please return all order forms and payments to your child's teacher no later than *Friday, October 7.* 